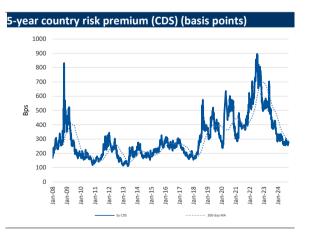

| 144.50     | 2.7%  | 142,685          |
| 1000 Yatırımlar Holding        | BINHO  | 328.00     | 2.0%  | 196,952          |
| Tekfen Holding                 | TKFEN  | 52.00      | 2.0%  | 190,471          |
| Major losers                   |        |            |       |                  |
| Gübre Fabrikaları              | GUBRF  | 192.00     | -6.6% | 3,141,272        |
| Kardemir (D)                   | KRDMD  | 24.64      | -5.2% | 1,350,723        |
| Tofaş Otomobil Fab.            | TOASO  | 186.40     | -4.9% | 1,508,704        |
| Mavi Giyim                     | MAVI   | 84.35      | -4.5% | 336,432          |
| Ereğli Demir Çelik             | EREGL  | 47.64      | -4.1% | 5,572,085        |
| Ard Grup Bilişim Teknolojileri | ARDYZ  | 30.86      | -3.6% | 76.436           |



# **Turkey morning call**

### **Market comment:**

We expect XU100 to mix opening this morning. XU100 closed the day at 9,046 level, up by %0,15.

Total trading volume was high level. We anticipate tdy's trading for BIST100 w/in the 8900 - 9180 range.

The first 5 stocks that stand out today to our Selected Indicators Scoring System, which you can see in detail on the following pages of our Daily Bulletin: VAKBN, FROTO, OTKAR, SASA and TABGD.

We would like to emphasise that you should read the methodology and warning note (disclaimer) of our system on the relevant page.

### **Today's stories:**

### **Equities:**

- THYAO: September pax traffic results / slightly negative
- **SAHOL:** Mid-term targets for the period 2024 2029 / positive
- ANSGR: Premium production in September / neutr