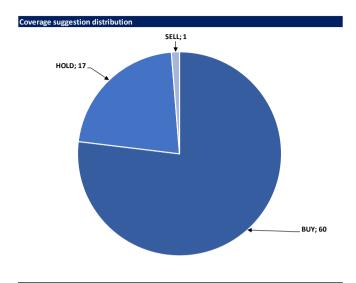

14.00                 | BUY            | 9.62             | 45.5%                          |
| Torunlar GYO                                     | 46,300             | 1,353            |                           |                            | 53%                          | 26%                           | 69.15                 | BUY            | 46.30            | 49.4%                          |
| Source: Deniz Invest Strategy and Research,      | nusyonet           |                  | 95.6%                     | 84.0%                      |                              |                               |                       |                |                  |                                |

# Suggestion distribution of shares within the coverage of strategy and research department







Source: Deniz Invest Strategy and Research Department

# **Event horizon**

| ward Calendar, C | October 07 - Oct | tober 13, 20 | 24      |                                |           |           |
|------------------|------------------|--------------|---------|--------------------------------|-----------|-----------|
| Date             | Day              | Time (       | Country | Event                          | Forecast  | Prior     |
| 07 October       | Monday           | 12:00        | EUR     | Retail Sales MoM               | 0.20%     | 0.10%     |
|                  |                  | 12:00        | EUR     | Retail Sales YoY               | 1.00%     | -0.10%    |
|                  |                  | 16:30        | TR      | Cash Budget Balance            |