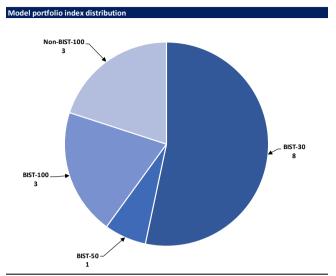

t on the number of companies. There is no obligation to make changes in any frequency/calendar. Strategy and Research Department analysts have the right not to change the portfolio within the calendar year if market conditions do not allow it. Even if there is no return potential for the companies in the portfolio in terms of fundamental analysis (as a valuation), they can continue to remain in the list with their past and future trust in the company brand. There is no obligation for companies in the portfolio to have a BUY recommendation. Department analysts can also choose companies within the list with their HOLD and/or Under Review (UR) suggestions.

# Deniz Invest model portfolio | sectoral and index distributions



Source: Deniz Invest Strategy and Research Department calculations



Source: Deniz Invest Strategy and Research Department calculations

# **Valuations**

|                                                  | Mcap<br>(TRY mn)   | Mcap<br>(USD mn) | Share in<br>BIST 30 Index | Share in<br>BIST 100 Index | Nominal<br>Performance - YTD | Relative<br>Performance - YTD | Target<br>Price (TRY) | Recommendation | Close<br>Price   | Upside / Downside<br>Potential |
|--------------------------------------------------|--------------------|------------------|---------------------------|----------------------------|------------------------------|-------------------------------|-----------------------|----------------|------------------|--------------------------------|
| Financials                                       |                    |                  |