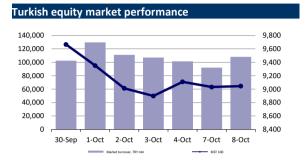

### **Market comment:**

We expect XU100 to mix opening this morning. XU100 closed the day at 9,046 level, up by %0,15.

Total trading volume was high level. We anticipate tdy's trading for BIST100 w/in the 8900 - 9180 range.