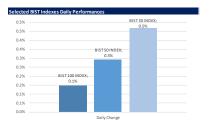

### **Market comment:**

We expect XU100 to mix opening this morning. XU100 closed the day at 9,046 level, up by %0,15.

Total trading volume was high level. We anticipate tdy's trading for BIST100 w/in the 8900 - 9180 range.