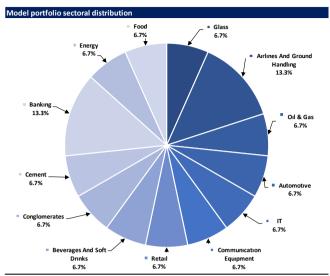

only. There is no numerical/percentage return target. There is no limit on the number of companies. There is no obligation to make changes in any frequency/calendar. Strategy and Research Department analysts have the right not to change the portfolio within the calendar year if market conditions do not allow it. Even if there is no return potential for the companies in the portfolio in terms of fundamental analysis (as a valuation), they can continue to remain in the list with their past and future trust in the company brand. There is no obligation for companies in the portfolio to have a BUY recommendation. Department analysts can also choose companies within the list with their HOLD and/or Under Review (UR) suggestions.

# Deniz Invest model portfolio | sectoral and index distributions



Source: Deniz Invest Strategy and Research Department calculations



Source: Deniz Invest Strategy and Research Department calculations

# **Valuations**

|                                                  | Mcap<br>(TRY mn)   | Mcap<br>(USD mn) | Share in<br>BIST 30 Index | Share in<br>BIST 100 Index | Nominal<br>Performance - YTD | Relative<br>Performance - YTD | Target<br>Price (TRY) | Recommendation | Close<br>Price   | Upside / Downside<br>Potential |
|--------------------------------------------------|--------------------|------------------|---------------------------|----------------------------|------------------------------|-------------------------------|-----------------------|----------------|------------------|--------------------------------|
| Financials