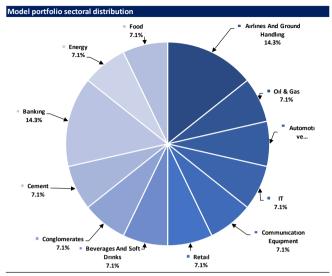

Based on the closing of the last trading day, our Deniz Yatırım Model Portfolio, which is created with an equal distribution rate, has been analyzed on a daily basis %0.48, BIST 100 index %1 performance was realized at levels.