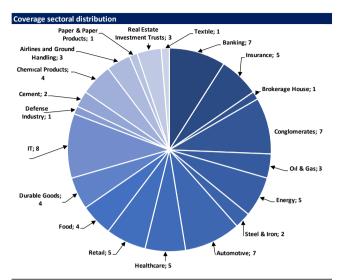

69.15        | BUY<br>BUY     | 10.12<br>49.46    | 38.3%<br>39.8%                 |
| Source: Deniz Invest Strategy and Research        |                    | 4,443            | 95.6%                     | 83.6%                      |                              | 3270                          | 03.23                 | 50.            | 75.40             | 33.378                         |
|                                                   |                    |                  |                           |                            |                              |                               |                       |                |                   |                                |

## Suggestion distribution of shares within the coverage of strategy and research department







Source: Deniz Invest Strategy and Research Department

## **Event horizon**

| Forward Calendar, N | ovember 11 - I | November | 17, 2024 |                                    |          |          |
|---------------------|----------------|----------|----------|------------------------------------|----------|----------|
| Date                | Day            | Time     | Country  | Event                              | Forecast | Prior    |
| 11 November         | Monday         | 10:00    | TR       | Unemployment Rate                  |          | 8.50%    |
|                     |                | 10:00    | TR       | Industrial Production MoM          |          | -1.60%   |
|                     |                | 10:00    | TR       | Industrial Production YoY          |          |