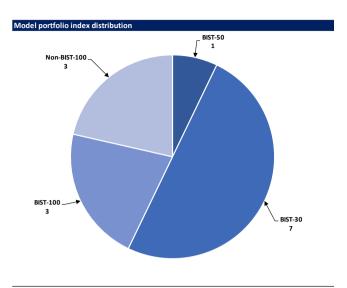

There is no numerical/percentage return target. There is no limit on the number of companies. There is no obligation to make changes in any frequency/calendar. Strategy and Research Department analysts have the right not to change the portfolio within the calendar year if market conditions do not allow it. Even if there is no return potential for the companies in the portfolio in terms of fundamental analysis (as a valuation), they can continue to remain in the list with their past and future trust in the company brand. There is no obligation for companies in the portfolio to have a BUY recommendation. Department analysts can also choose companies within the list with their HOLD and/or Under Review (UR) suggestions.

## Deniz Invest model portfolio | sectoral and index distributions







Source: Deniz Invest Strategy and Research Department calculations

## **Valuations**

|                                                   | Mcap<br>(TRY mn)   | Mcap<br>(USD mn) | Share in<br>BIST 30 Index | Share in<br>BIST 100 Index | Nominal<br>Performance - YTD | Relative<br>Performance - YTD | Target<br>Price (TRY) | Recommendation | Close<br>Price    | Upside / Downside<br>Potential |
|---------------------------------------------------|--------------------|------------------|---------------------------|----------------------------|------------------------------|-------------------------------|-----------------------|----------------|-------------------|--------------------------------|
| Financials                                        |                    |                  |