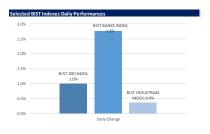

Local assets. Partly the 'Trump trade', partly the expectation of a CBRT rate cut and partly the 'excitement effect' of the 30% retracement at the peak are driving BIST pricing. XBANK's 13% rally from the 5 November close was driven by increased expectations of a CBRT rate cut. XUSIN is more limited at 5%. We see the TL and unit-based increase in trading volume as important. Our "cautiously optimistic" approach of yesterday morning remains unchanged. The index approaching its 55-day MA is an important threshold for short-term transactions.

#### **Performances of BIST indexes**

| BIST Indexes | Index Description                 | 11.11.2024 | 08.11.2024 | Daily Change | 29.12.2023 | YTD Change |
|--------------|-----------------------------------|------------|------------|--------------|------------|------------|
| XU100        | BIST 100 INDEX                    | 9277       | 9185       | 1.0%         | 7470       | 24%        |
| XU030        | BIST 30 INDEX                     | 10261      | 10164      | 1.0%         | 8021       | 28%        |
| XU050        | BIST 50 INDEX                     | 8216       | 8143       | 0.9%         | 6572       | 25%        |
| XBANK        | BIST BANKS INDEX                  | 12637      | 12299      | 2.8%         | 8717       | 45%        |
| XUTUM        | BIST ALL SHARES INDEX             | 10712      | 10597      | 1.1%         | 8577       | 25%        |
| XUMAL        | BIST FINANCIALS INDEX             | 10484      | 10273      | 2.0%         | 7888       | 33%        |
| X030S        | BIST 30 CAPPED INDEX 10           | 10497      | 10398      | 1.0%         | 8193       | 28%        |
| X1005        | BIST 100 CAPPED INDEX 10          | 9279       | 9187       | 1.0%         | 7472       | 24%        |
| XBANA        | BIST MAIN INDEX                   | 28537      | 27943      | 2.1%         | 23113      | 23%        |
| XBLSM        | BIST INF. TECHNOLOGY INDEX        | 4805       | 4684       | 2.6%         | 3706       | 30%        |
| XELKT        | BIST ELECTRICITY INDEX            | 486        | 473        | 2.8%         | 452        | 7%         |
| XFINK        | BIST LEASING, FACTORING INDEX     | 3514       | 3491       | 0.7%         | 3198       | 10%        |
| XGIDA        | BIST FOOD, BEVERAGE INDEX         | 10507      | 10556      | -0.5%        | 8837       | 19%        |
| XGMYO        | BIST REAL EST. INV.TRUSTS INDEX   | 3138       | 3081       | 1.9%         | 2449       | 28%        |
| XHARZ        | BIST IPO INDEX                    | 86022      | 84493      | 1.8%         | 79702      | 8%         |
| XHOLD        | BIST HOLD. AND INVESTMENT INDEX   | 8385       | 8254       | 1.6%         | 6642       | 26%        |
| XILTM        | BIST TELECOMMUNICATION INDEX      | 2414       | 2322       | 3.9%         | 1391       | 74%        |
| XINSA        | BIST CONSTRUCTION INDEX           | 11303      | 11427      | -1.1%        | 8943       | 26%        |
| XKAGT        | BIST WOOD, PAPER, PRINTING INDEX  | 5306       | 5236       | 1.3%         | 5267       | 1%         |
| XKMYA        | BIST CHEM., PETROL, PLASTIC INDEX | 11065      | 10975      | 0.8%         | 11439      | -3%        |
| XKOBI        | BIST SME INDUSTRIAL INDEX         | 24327      | 24078      | 1.0%         | 22204      | 10%        |
| XKURY        | BIST CORPORATE GOVERNANCE INDEX   | 7890       | 7849       | 0.5%         | 6264       | 26%        |
| XMADN        | BIST MINING INDEX                 | 6049       | 5902       | 2.5%         | 5363       | 13%        |
| XMANA        | BIST BASIC METAL INDEX            | 16564      | 16580      | -0.1%        | 14826      | 12%        |
| XMESY        | BIST METAL PRODUCTS, MACH. INDEX  | 20875      | 20851      | 0.1%         | 18675      | 12%        |
| XSADA        | BIST ADANA INDEX                  | 58949      | 56514      | 4.3%         | 66137      | -11%       |
| XSANK        | BIST ANKARA INDEX                 | 16530      | 16355      | 1.1%         | 12998      | 27%        |
| XSANT        | BIST ANTALYA INDEX                | 9849       | 9582       | 2.8%         | 11026      | -11%       |
| XSBAL        | BIST BALIKESIR INDEX              | 8902       | 8740       | 1.9%         | 8036       | 11%        |
| XSBUR        | BIST BURSA INDEX                  | 14706      | 14540      | 1.1%         | 14349      | 2%         |
| XSDNZ        | BIST DENIZLI INDEX                | 8101       | 7908       | 2.4%         | 6224       | 30%        |
| XSGRT        | BIST INSURANCE INDEX              | 50029      | 50492      | -0.9%        | 33697      | 48%        |
| XSIST        | BIST ISTANBUL INDEX               | 12390      | 12242      | 1.2%         | 9479       | 31%        |
| XSIZM        | BIST IZMIR INDEX                  | 14146      | 13955      | 1.4%         | 13131      | 8%         |
| XSKAY        | BIST KAYSERI INDEX                | 29855      | 29454      | 1.4%         | 28581      | 4%         |
| XSKOC        | BIST KOCAELI INDEX                | 24431      | 24548      | -0.5%        | 23577      | 4%         |
| XSKON        | BIST KONYA INDEX                  | 8460       | 8313       | 1.8%         | 7870       | 7%         |
| XSPOR        | BIST SPORTS INDEX                 | 3044       | 3114       | -2.2%        | 3668       | -17%       |
| XSTKR        | BIST TEKIRDAG INDEX               | 40658      | 40918      | -0.6%        | 39257      | 4%         |
| XTAST        | BIST NON-METAL MIN.PRODUCT INDEX  | 12171      | 12092      | 0.7%         | 10958      | 11%        |
| XTCRT        | BIST W. AND RETAIL TRADE INDEX    | 23159      | 23279      | -0.5%        | 16660      | 39%        |
| XTEKS        | BIST TEXTILE, LEATHER INDEX       | 3486       | 3488       | -0.1%        | 2994       | 16%        |
| XTM25        | BIST DIVIDEND 25 INDEX            | 12852      | 12666      | 1.5%         | 9394       | 37%        |
| XTMTU        | BIST DIVIDEND INDEX               | 9909       | 9775       | 1.4%         | 7491       | 32%        |
| XTRZM        | BIST TOURISM INDEX                | 1257       | 1221       | 3.0%         | 997        | 26%        |
| XTUMY        | BIST ALL SHARES-100 INDEX         | 32815      | 32381      | 1.3%         | 25772      | 27%        |
| XUHIZ        | BIST SERVICES INDEX               | 9260       | 9198       | 0.7%         | 6839       | 35%        |
| XULAS        | BIST TRANSPORTATION INDEX         | 34337      | 34385      | -0.1%        | 24695      | 39%        |
| XUSIN        | BIST INDUSTRIALS INDEX            | 12432      | 12387      | 0.4%         | 11532      | 8%         |
| XUSRD        | BIST SUSTAINABILITY INDEX         | 12745      | 12631      | 0.9%         | 9694       | 31%        |
| XUTEK        | BIST TECHNOLOGY INDEX             | 13312      | 13091      | 1.7%         | 9541       | 40%        |
| XYLDZ        | BIST STAR INDEX                   | 10027      | 9925       | 1.0%         | 8042       | 25%        |
| XYORT        | BIST INVESTMENT TRUSTS INDEX      | 3306       | 3261       | 1.4%         | 3385       | -2%        |
| XYUZO        | BIST 100-30 INDEX                 | 16190      | 16010      | 1.1%         | 14042      | 15%        |
| X10XB        | BIST LIQUID 10 EX BANKS           | 11455      | 11322      | 1.2%         | 9883       | 16%        |
| XAKUR        | BIST BROKERAGE HOUSES             | 38860      | 37075      | 4.8%         | 36746      | 6%         |
| XLBNK        | BIST LIQUID BANKS                 | 11186      | 10872      | 2.9%         | 7700       | 45%        |
| XTKJS        | BIST TECHNOLOGY CAPPED INDEX      | 19609      | 19203      | 2.1%         | 14089      | 39%        |