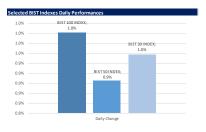

#### **Performances of BIST indexes**

| BIST Indexes | Index Description                 | 11.11.2024 | 08.11.2024 | Daily Change | 29.12.2023 | YTD Change |
|--------------|-----------------------------------|------------|------------|--------------|------------|------------|
| XU100        | BIST 100 INDEX                    | 9277       | 9185       | 1.0%         | 7470       | 24%        |
| XU030        | BIST 30 INDEX                     | 10261      | 10164      | 1.0%         | 8021       | 28%        |
| XU050        | BIST 50 INDEX                     | 8216       | 8143       | 0.9%         | 6572       | 25%        |
| XBANK        | BIST BANKS INDEX                  | 12637      | 12299      | 2.8%         | 8717       | 45%        |
| XUTUM        | BIST ALL SHARES INDEX             | 10712      | 10597      | 1.1%         | 8577       | 25%        |
| XUMAL        | BIST FINANCIALS INDEX             | 10484      | 10273      | 2.0%         | 7888       | 33%        |
| X030S        | BIST 30 CAPPED INDEX 10           | 10497      | 10398      | 1.0%         | 8193       | 28%        |
| X1005        | BIST 100 CAPPED INDEX 10          | 9279       | 9187       | 1.0%         | 7472       | 24%        |
| XBANA        | BIST MAIN INDEX                   | 28537      | 27943      | 2.1%         | 23113      | 23%        |
| XBLSM        | BIST INF. TECHNOLOGY INDEX        | 4805       | 4684       | 2.6%         | 3706       | 30%        |
| XELKT        | BIST ELECTRICITY INDEX            | 486        | 473        | 2.8%         | 452        | 7%         |
| XFINK        | BIST LEASING, FACTORING INDEX     | 3514       | 3491       | 0.7%         | 3198       | 10%        |
| XGIDA        | BIST FOOD, BEVERAGE INDEX         | 10507      | 10556      | -0.5%        | 8837       | 19%        |
| XGMYO        | BIST REAL EST. INV.TRUSTS INDEX   | 3138       | 3081       | 1.9%         | 2449       | 28%        |
| XHARZ        | BIST IPO INDEX                    | 86022      | 84493      | 1.8%         | 79702      | 8%         |
| XHOLD        | BIST HOLD. AND INVESTMENT INDEX   | 8385       | 8254       | 1.6%         | 6642       | 26%        |
| XILTM        | BIST TELECOMMUNICATION INDEX      | 2414       | 2322       | 3.9%         | 1391       | 74%        |
| XINSA        | BIST CONSTRUCTION INDEX           | 11303      | 11427      | -1.1%        | 8943       | 26%        |
| XKAGT        | BIST WOOD, PAPER, PRINTING INDEX  | 5306       | 5236       | 1.3%         | 5267       | 1%         |
| XKMYA        | BIST CHEM., PETROL, PLASTIC INDEX | 11065      | 10975      | 0.8%         | 11439      | -3%        |
| XKOBI        | BIST SME INDUSTRIAL INDEX         | 24327      | 24078      | 1.0%         | 22204      | 10%        |
| XKURY        | BIST CORPORATE GOVERNANCE INDEX   | 7890       | 7849       | 0.5%         | 6264       | 26%        |
| XMADN        | BIST MINING INDEX                 | 6049       | 5902       | 2.5%         | 5363       | 13%        |
| XMANA        | BIST BASIC METAL INDEX            | 16564      | 16580      | -0.1%        | 14826      | 12%        |
| XMESY        | BIST METAL PRODUCTS, MACH. INDEX  | 20875      | 20851      | 0.1%         | 18675      | 12%        |
| XSADA        | BIST ADANA INDEX                  | 58949      | 56514      | 4.3%         | 66137      | -11%       |
| XSANK        | BIST ANKARA INDEX                 | 16530      | 16355      | 1.1%         | 12998      | 27%        |
| XSANT        | BIST ANTALYA INDEX                | 9849       | 9582       | 2.8%         | 11026      | -11%       |
| XSBAL        | BIST BALIKESIR INDEX              | 8902       | 8740       | 1.9%         | 8036       | 11%        |
| XSBUR        | BIST BURSA INDEX                  | 14706      | 14540      | 1.1%         | 14349      | 2%         |
| XSDNZ        | BIST DENIZLI INDEX                | 8101       | 7908       | 2.4%         | 6224       | 30%        |
| XSGRT        | BIST INSURANCE INDEX              | 50029      | 50492      | -0.9%        | 33697      | 48%        |
| XSIST        | BIST ISTANBUL INDEX               | 12390      | 12242      | 1.2%         | 9479       | 31%        |
| XSIZM        | BIST IZMIR INDEX                  | 14146      | 13955      | 1.4%         | 13131      | 8%         |
| XSKAY        | BIST KAYSERI INDEX                | 29855      | 29454      | 1.4%         | 28581      | 4%         |
| XSKOC        | BIST KOCAELI INDEX                | 24431      | 24548      | -0.5%        | 23577      | 4%         |
| XSKON        | BIST KONYA INDEX                  | 8460       | 8313       | 1.8%         | 7870       | 7%         |
| XSPOR        | BIST SPORTS INDEX                 | 3044       | 3114       | -2.2%        | 3668       | -17%       |
| XSTKR        | BIST TEKIRDAG INDEX               | 40658      | 40918      | -0.6%        | 39257      | 4%         |
| XTAST        | BIST NON-METAL MIN.PRODUCT INDEX  | 12171      | 12092      | 0.7%         | 10958      | 11%        |
| XTCRT        | BIST W. AND RETAIL TRADE INDEX    | 23159      | 23279      | -0.5%        | 16660      | 39%        |
| XTEKS        | BIST TEXTILE, LEATHER INDEX       | 3486       | 3488       | -0.1%        | 2994       | 16%        |
| XTM25        | BIST DIVIDEND 25 INDEX            | 12852      | 12666      | 1.5%         | 9394       | 37%        |
| XTMTU        | BIST DIVIDEND INDEX               | 9909       | 9775       | 1.4%         | 7491       | 32%        |
| XTRZM        | BIST TOURISM INDEX                | 1257       | 1221       | 3.0%         | 997        | 26%        |
| XTUMY        | BIST ALL SHARES-100 INDEX         | 32815      | 32381      | 1.3%         | 25772      | 27%        |
| XUHIZ        | BIST SERVICES INDEX               | 9260       | 9198       | 0.7%         | 6839       | 35%        |
| XULAS        | BIST TRANSPORTATION INDEX         | 34337      | 34385      | -0.1%        | 24695      | 39%        |
| XUSIN        | BIST INDUSTRIALS INDEX            | 12432      | 12387      | 0.4%         | 11532      | 8%         |
| XUSRD        | BIST SUSTAINABILITY INDEX         | 12745      | 12631      | 0.9%         | 9694       | 31%        |
| XUTEK        | BIST TECHNOLOGY INDEX             | 13312      | 13091      | 1.7%         | 9541       | 40%        |
| XYLDZ        | BIST STAR INDEX                   | 10027      | 9925       | 1.0%         | 8042       | 25%        |
| XYORT        | BIST INVESTMENT TRUSTS INDEX      | 3306       | 3261       | 1.4%         | 3385       | -2%        |
| XYUZO        | BIST 100-30 INDEX                 | 16190      | 16010      | 1.1%         | 14042      | 15%        |
| X10XB        | BIST LIQUID 10 EX BANKS           | 11455      | 11322      | 1.2%         | 9883       | 16%        |
| XAKUR        | BIST BROKERAGE HOUSES             | 38860      | 37075      | 4.8%         | 36746      | 6%         |
| XLBNK        | BIST LIQUID BANKS                 | 11186      | 10872      | 2.9%         | 7700       | 45%        |
| XTKJS        | BIST TECHNOLOGY CAPPED INDEX      | 19609      | 19203      | 2.1%         | 14089      | 39%        |