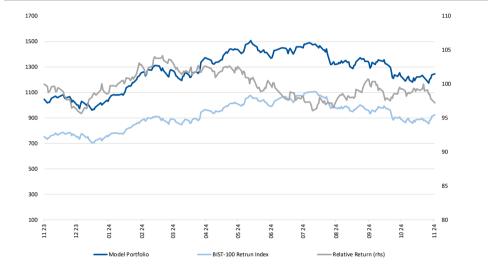

Based on the closing of the last trading day, our Deniz Yatırım Model Portfolio, which is created with an equal distribution rate, has been analyzed on a daily basis %0.48, BIST 100 index %1 performance was realized at levels.