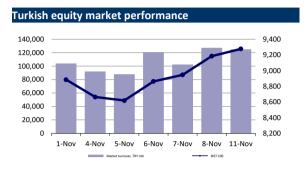

#### **Market comment:**

We expect XU100 to mix opening this morning. XU100 closed the day at 9,276 level, up by %1,00.

Total trading volume was average level. We anticipate tdy's trading for BIST100 w/in the 9150 - 9350 range.

Local assets. Partly the 'Trump trade', partly the expectation of a CBRT rate cut and partly the 'excitement effect' of the 30% retracement at the peak are driving BIST pricing. XBANK's 13% rally from the 5 November close was driven by increased expectations of a CBRT rate cut. XUSIN is more limited at 5%. We see the TL and unit-based increase in trading volume as important. Our "cautiously optimistic" approach of yesterday morning remains unchanged. The index approaching its 55-day MA is an important threshold for short-term transactions.

#### **Performances of BIST indexes**

| BIST Indexes | Index Description                 | 11.11.2024 | 08.11.2024 | Daily Change | 29.12.2023 | YTD Change |
|--------------|-----------------------------------|------------|------------|--------------|------------|------------|
| XU100        | BIST 100 INDEX                    | 9277       | 9185       | 1.0%         | 7470       | 24%        |
| XU030        | BIST 30 INDEX                     | 10261      | 10164      | 1.0%         | 8021       | 28%        |
| XU050        | BIST 50 INDEX                     | 8216       | 8143       | 0.9%         | 6572       | 25%        |
| XBANK        | BIST BANKS INDEX                  | 12637      | 12299      | 2.8%         | 8717       | 45%        |
| XUTUM        | BIST ALL SHARES INDEX             | 10712      | 10597      | 1.1%         | 8577       | 25%        |
| XUMAL        | BIST FINANCIALS INDEX             | 10484      | 10273      | 2.0%         | 7888       | 33%        |
| X030S        | BIST 30 CAPPED INDEX 10           | 10497      | 10398      | 1.0%         | 8193       | 28%        |
| X1005        | BIST 100 CAPPED INDEX 10          | 9279       | 9187       | 1.0%         | 7472       | 24%        |
| XBANA        | BIST MAIN INDEX                   | 28537      | 27943      | 2.1%         | 23113      | 23%        |
| XBLSM        | BIST INF. TECHNOLOGY INDEX        | 4805       | 4684       | 2.6%         | 3706       | 30%        |
| XELKT        | BIST ELECTRICITY INDEX            | 486        | 473        | 2.8%         | 452        | 7%         |
| XFINK        | BIST LEASING, FACTORING INDEX     | 3514       | 3491       | 0.7%         | 3198       | 10%        |
| XGIDA        | BIST FOOD, BEVERAGE INDEX         | 10507      | 10556      | -0.5%        | 8837       | 19%        |
| XGMYO        | BIST REAL EST. INV.TRUSTS INDEX   | 3138       | 3081       | 1.9%         | 2449       | 28%        |
| XHARZ        | BIST IPO INDEX                    | 86022      | 84493      | 1.8%         | 79702      | 8%         |
| XHOLD        | BIST HOLD. AND INVESTMENT INDEX   | 8385       | 8254       | 1.6%         | 6642       | 26%        |
| XILTM        | BIST TELECOMMUNICATION INDEX      | 2414       | 2322       | 3.9%         | 1391       | 74%        |
| XINSA        | BIST CONSTRUCTION INDEX           | 11303      | 11427      | -1.1%        | 8943       | 26%        |
| XKAGT        | BIST WOOD, PAPER, PRINTING INDEX  | 5306       | 5236       | 1.3%         | 5267       | 1%         |
| XKMYA        | BIST CHEM., PETROL, PLASTIC INDEX | 11065      | 10975      | 0.8%         | 11439      | -3%        |
| XKOBI        | BIST SME INDUSTRIAL INDEX         | 24327      | 24078      | 1.0%         | 22204      | 10%        |
| XKURY        | BIST CORPORATE GOVERNANCE INDEX   | 7890       | 7849       | 0.5%         | 6264       | 26%        |
| XMADN        | BIST MINING INDEX                 | 6049       | 5902       | 2.5%         | 5363       | 13%        |
| XMANA        | BIST BASIC METAL INDEX            | 16564      | 16580      | -0.1%        | 14826      | 12%        |
| XMESY        | BIST METAL PRODUCTS, MACH. INDEX  | 20875      | 20851      | 0.1%         | 18675      | 12%        |
| XSADA        | BIST ADANA INDEX                  | 58949      | 56514      | 4.3%         | 66137      | -11%       |
| XSANK        | BIST ANKARA INDEX                 | 16530      | 16355      | 1.1%         | 12998      | 27%        |
| XSANT        | BIST ANTALYA INDEX                | 9849       | 9582       | 2.8%         | 11026      | -11%       |
| XSBAL        | BIST BALIKESIR INDEX              | 8902       | 8740       | 1.9%         | 8036       | 11%        |
| XSBUR        | BIST BURSA INDEX                  | 14706      | 14540      | 1.1%         | 14349      | 2%         |
| XSDNZ        | BIST DENIZLI INDEX                | 8101       | 7908       | 2.4%         | 6224       | 30%        |
| XSGRT        | BIST INSURANCE INDEX              | 50029      | 50492      | -0.9%        | 33697      | 48%        |
| XSIST        | BIST ISTANBUL INDEX               | 12390      | 12242      | 1.2%         | 9479       | 31%        |
| XSIZM        | BIST IZMIR INDEX                  | 14146      | 13955      | 1.4%         | 13131      | 8%         |
| XSKAY        | BIST KAYSERI INDEX                | 29855      | 29454      | 1.4%         | 28581      | 4%         |
| XSKOC        | BIST KOCAELI INDEX                | 24431      | 24548      | -0.5%        | 23577      | 4%         |
| XSKON        | BIST KONYA INDEX                  | 8460       | 8313       | 1.8%         | 7870       | 7%         |
| XSPOR        | BIST SPORTS INDEX                 | 3044       | 3114       | -2.2%        | 3668       | -17%       |
| XSTKR        | BIST TEKIRDAG INDEX               | 40658      | 40918      | -0.6%        | 39257      | 4%         |
| XTAST        | BIST NON-METAL MIN.PRODUCT INDEX  | 12171      | 12092      | 0.7%         | 10958      | 11%        |
| XTCRT        | BIST W. AND RETAIL TRADE INDEX    | 23159      | 23279      | -0.5%        | 16660      | 39%        |
| XTEKS        | BIST TEXTILE, LEATHER INDEX       | 3486       | 3488       | -0.1%        | 2994       | 16%        |
| XTM25        | BIST DIVIDEND 25 INDEX            | 12852      | 12666      | 1.5%         | 9394       | 37%        |
| XTMTU        | BIST DIVIDEND INDEX               | 9909       | 9775       | 1.4%         | 7491       | 32%        |
| XTRZM        | BIST TOURISM INDEX                | 1257       | 1221       | 3.0%         | 997        | 26%        |
| XTUMY        | BIST ALL SHARES-100 INDEX         | 32815      | 32381      | 1.3%         | 25772      | 27%        |
| XUHIZ        | BIST SERVICES INDEX               | 9260       | 9198       | 0.7%         | 6839       | 35%        |
| XULAS        | BIST TRANSPORTATION INDEX         | 34337      | 34385      | -0.1%        | 24695      | 39%        |
| XUSIN        | BIST INDUSTRIALS INDEX            | 12432      | 12387      | 0.4%         | 11532      | 8%         |
| XUSRD        | BIST SUSTAINABILITY INDEX         | 12745      | 12631      | 0.9%         | 9694       | 31%        |
| XUTEK        | BIST TECHNOLOGY INDEX             | 13312      | 13091      | 1.7%         | 9541       | 40%        |
| XYLDZ        | BIST STAR INDEX                   | 10027      | 9925       | 1.0%         | 8042       | 25%        |
| XYORT        | BIST INVESTMENT TRUSTS INDEX      | 3306       | 3261       | 1.4%         | 3385       | -2%        |
| XYUZO        | BIST 100-30 INDEX                 | 16190      | 16010      | 1.1%         | 14042      | 15%        |
| X10XB        | BIST LIQUID 10 EX BANKS           | 11455      | 11322      | 1.2%         | 9883       | 16%        |
| XAKUR        | BIST BROKERAGE HOUSES             | 38860      | 37075      | 4.8%         | 36746      | 6%         |
| XLBNK        | BIST LIQUID BANKS                 | 11186      | 10872      | 2.9%         | 7700       | 45%        |
| XTKJS        | BIST TECHNOLOGY CAPPED INDEX      | 19609      | 19203      | 2.1%         | 14089      | 39%        |