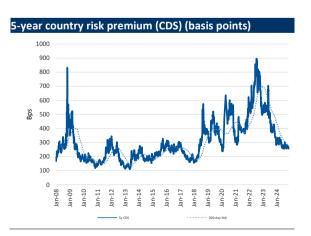

| 6.6%  | 281,175          |
| Gırısım Elektrık Sanayı Taahhut Ve Tıcaret | GESAN  | 46.74      | 5.9%  | 377,931          |
| Major losers                               |        |            |       |                  |
| Şok Marketler Ticaret                      | SOKM   | 40.44      | -4.3% | 381,018          |
| Enka İnşaat                                | ENKAI  | 52.05      | -3.0% | 850,131          |
| Ülker                                      | ULKER  | 113.00     | -2.7% | 1,437,544        |
| Beşiktaş Futbol Yat.                       | BJKAS  | 4.43       | -2.6% | 78,159           |
| Mlp Sağlık Hizmetleri                      | MPARK  | 341.25     | -2.4% | 121,059          |
| Hektaş                                     | HEKTS  | 3.42       | -2.3% | 906,819          |



# **Turkey morning call**

#### **Market comment:**

We expect XU100 to mix opening this morning. XU100 closed the day at 9,276 level, up by %1,00.

Total trading volume was average level. We anticipate tdy's trading for BIST100 w/in the 9150 - 9350 range.

The first 5 stocks that stand out today to our **Selected Indicators Scoring System**, which you can see in detail on the following pages of our Daily Bulletin: **AKFGY, ALFAS, ALTNY, ANSGR and ASELS**. We would like to emphasise that you should read the methodology and disclaimer of our system on the relevant page.

Based on the closing of the last trading day, our Deniz Yatırım Model Portfolio, which is created with an equal distribution rate, has been analyzed on a daily basis %0.48, BIST 100 index %1 performance was realized at le