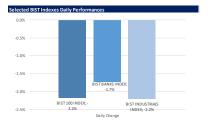

### **Performances of BIST indexes**

| BIST Indexes | Index Description                 | 20.11.2024    | 19.11.2024 | Daily Change | 29.12.2023 | YTD Change |
|--------------|-----------------------------------|---------------|------------|--------------|------------|------------|
| XU100        | BIST 100 INDEX                    | 9032          | 9233       | -2.2%        | 7470       | 21%        |
| XU030        | BIST 30 INDEX                     | 9928          | 10164      | -2.3%        | 8021       | 24%        |
| XU050        | BIST 50 INDEX                     | 7972          | 8159       | -2.3%        | 6572       | 21%        |
| XBANK        | BIST BANKS INDEX                  | 12622         | 12844      | -1.7%        | 8717       | 45%        |
| XUTUM        | BIST ALL SHARES INDEX             | 10479         | 10695      | -2.0%        | 8577       | 22%        |
| XUMAL        | BIST FINANCIALS INDEX             | 10512         | 10696      | -1.7%        | 7888       | 33%        |
| X030S        | BIST 30 CAPPED INDEX 10           | 10157         | 10398      | -2.3%        | 8193       | 24%        |
| X1005        | BIST 100 CAPPED INDEX 10          | 9034          | 9235       | -2.2%        | 7472       | 21%        |
| XBANA        | BIST MAIN INDEX                   | 28231         | 28639      | -1.4%        | 23113      | 22%        |
| XBLSM        | BIST INF. TECHNOLOGY INDEX        | 4522          | 4620       | -2.1%        | 3706       | 22%        |
| XELKT        | BIST ELECTRICITY INDEX            | 471           | 484        | -2.6%        | 452        | 4%         |
| XFINK        | BIST LEASING, FACTORING INDEX     | 3423          | 3492       | -2.0%        | 3198       | 7%         |
| XGIDA        | BIST FOOD, BEVERAGE INDEX         | 10228         | 10536      | -2.9%        | 8837       | 16%        |
| XGMYO        | BIST REAL EST. INV.TRUSTS INDEX   | 3249          | 3332       | -2.5%        | 2449       | 33%        |
| XHARZ        | BIST IPO INDEX                    | 84697         | 86008      | -1.5%        | 79702      | 6%         |
| XHOLD        | BIST HOLD. AND INVESTMENT INDEX   | 8352          | 8499       | -1.7%        | 6642       | 26%        |
| XILTM        | BIST TELECOMMUNICATION INDEX      | 2359          | 2331       | 1.2%         | 1391       | 70%        |
| XINSA        | BIST CONSTRUCTION INDEX           | 11170         | 11491      | -2.8%        | 8943       | 25%        |
| XKAGT        | BIST WOOD, PAPER, PRINTING INDEX  | 5036          | 5192       | -3.0%        | 5267       | -4%        |
| XKMYA        | BIST CHEM., PETROL, PLASTIC INDEX | 10683         | 10886      | -1.9%        | 11439      | -7%        |
| XKOBI        | BIST SME INDUSTRIAL INDEX         | 24133         | 24332      | -0.8%        | 22204      | 9%         |
| XKURY        | BIST CORPORATE GOVERNANCE INDEX   | 7705          | 7905       | -2.5%        | 6264       | 23%        |
| XMADN        | BIST MINING INDEX                 | 6210          | 6224       | -0.2%        | 5363       | 16%        |
| XMANA        | BIST BASIC METAL INDEX            | 15651         | 16050      | -2.5%        | 14826      | 6%         |
| XMESY        | BIST METAL PRODUCTS, MACH. INDEX  | 20280         | 20897      | -3.0%        | 18675      | 9%         |
| XSADA        | BIST ADANA INDEX                  | 56119         | 56479      | -0.6%        | 66137      | -15%       |
| XSANK        | BIST ANKARA INDEX                 | 16438         | 16710      | -1.6%        | 12998      | 26%        |
| XSANT        | BIST ANTALYA INDEX                | 10122         | 10318      | -1.9%        | 11026      | -8%        |
| XSBAL        | BIST BALIKESIR INDEX              | 8610          | 8785       | -2.0%        | 8036       | 7%         |
| XSBUR        | BIST BURSA INDEX                  | 14053         | 14435      | -2.6%        | 14349      | -2%        |
| XSDNZ        | BIST DENIZLI INDEX                | 7598          | 7819       | -2.8%        | 6224       | 22%        |
| XSGRT        | BIST INSURANCE INDEX              | 49785         | 50072      | -0.6%        | 33697      | 48%        |
| XSIST        | BIST ISTANBUL INDEX               | 12123         | 12364      | -2.0%        | 9479       | 28%        |
| XSIZM        | BIST IZMIR INDEX                  | 13673         | 13932      | -1.9%        | 13131      | 4%         |
| XSKAY        | BIST KAYSERI INDEX                | 29664         | 30372      | -2.3%        | 28581      | 4%         |
| XSKOC        | BIST KOCAELI INDEX                | 23543         | 24228      | -2.8%        | 23577      | 0%         |
| XSKON        | BIST KONYA INDEX                  | 8200          | 8363       | -2.0%        | 7870       | 4%         |
| XSPOR        | BIST SPORTS INDEX                 | 3063          | 3156       | -3.0%        | 3668       | -17%       |
| XSTKR        | BIST TEKIRDAG INDEX               | 39095         | 39911      | -2.0%        | 39257      | 0%         |
| XTAST        | BIST NON-METAL MIN.PRODUCT INDEX  | 12110         | 12187      | -0.6%        | 10958      | 11%        |
| XTCRT        | BIST W. AND RETAIL TRADE INDEX    | 21768         | 22292      | -2.4%        | 16660      | 31%        |
| XTEKS        | BIST TEXTILE, LEATHER INDEX       | 3420          | 3501       | -2.3%        | 2994       | 14%        |
| XTM25        | BIST DIVIDEND 25 INDEX            | 12528         | 12790      | -2.1%        | 9394       | 33%        |
| XTMTU        | BIST DIVIDEND INDEX               | 9717          | 9915       | -2.0%        | 7491       | 30%        |
| XTRZM        | BIST TOURISM INDEX                | 1253          | 1277       | -1.9%        | 997        | 26%        |
| XTUMY        | BIST ALL SHARES-100 INDEX         | 32601         | 33099      | -1.5%        | 25772      | 26%        |
| XUHIZ        | BIST SERVICES INDEX               | 8905          | 9095       | -2.1%        | 6839       | 30%        |
| XULAS        | BIST TRANSPORTATION INDEX         | 32671         | 33695      | -3.0%        | 24695      | 32%        |
| XUSIN        | BIST INDUSTRIALS INDEX            | 12052         | 12323      | -2.2%        | 11532      | 5%         |
| XUSRD        | BIST SUSTAINABILITY INDEX         | 12412         | 12684      | -2.1%        | 9694       | 28%        |
| XUTEK        | BIST TECHNOLOGY INDEX             | 12903         | 13234      | -2.5%        | 9541       | 35%        |
| XYLDZ        | BIST STAR INDEX                   | 9805          | 10010      | -2.1%        | 8042       | 22%        |
| XYORT        | BIST INVESTMENT TRUSTS INDEX      | 3282          | 3286       | -0.1%        | 3385       | -3%        |
| XYUZO        | BIST 100-30 INDEX                 | 3282<br>16028 | 16322      | -0.1%        | 14042      | 14%        |
| X10XB        | BIST LIQUID 10 EX BANKS           | 11104         | 11340      | -2.1%        | 9883       | 12%        |
|              |                                   |               |            |              |            |            |
| XAKUR        | BIST BROKERAGE HOUSES             | 40512         | 40025      | 1.2%         | 36746      | 10%        |
| XLBNK        | BIST LIQUID BANKS                 | 11217         | 11408      | -1.7%        | 7700       | 46%        |
| XTKJS        | BIST TECHNOLOGY CAPPED INDEX      | 18676         | 19126      | -2.3%        | 14089      | 33%        |