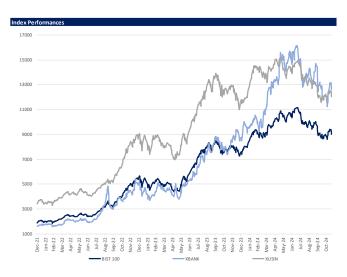

| -2.1%        | 9883       | 12%        |
|              |                                   |               |            |              |            |            |
| XAKUR        | BIST BROKERAGE HOUSES             | 40512         | 40025      | 1.2%         | 36746      | 10%        |
| XLBNK        | BIST LIQUID BANKS                 | 11217         | 11408      | -1.7%        | 7700       | 46%        |
| XTKJS        | BIST TECHNOLOGY CAPPED INDEX      | 18676         | 19126      | -2.3%        | 14089      | 33%        |



Source: Deniz Invest Strategy and Research calculations, Rasyonet



Source: Deniz Invest Strategy and Research calculations, Rasyonet

Source: Deniz Invest Strategy and Research, Rasyonet

Source: Deniz Invest Strategy and Research calculations, Rasyonet





Source: Deniz Invest Strategy and Research, Rasyonet

TURKEY MORNING CALL THURSDAY, NOVEMBER 21, 2024

## Scoring system with selected indicators on daily basis

| Denizinvest     | ( <del>Q</del> )         |                          |                  | DENIZ INVEST            | STRATEG            | Y & RESEA     | RCH   BIST 10                         | 0 INDEX SCORI         | NG SYSTEM V   | WITH SELECT  | ED INDICATOR          | S ON DAILY BAS  | IS                                    |                    |       |
|-----------------|--------------------------|--------------------------|------------------|-------------------------|--------------------|---------------|---------------------------------------|-----------------------|---------------|--------------|-----------------------|