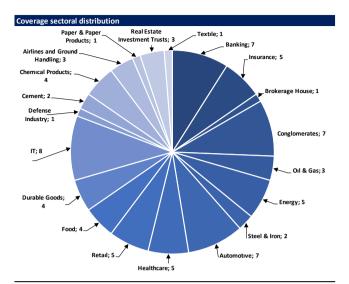

| Source: Deniz Invest Strategy and Research | n, rasyonet      |                  | 95.5%                     | 83.5%                      |                              |                               |                       |                |                |                                |

## Suggestion distribution of shares within the coverage of strategy and research department







Source: Deniz Invest Strategy and Research Department

## **Event horizon**

| Forward Calendar, No | ovember 18 - 2 | 24, 2024 |         |                                 |             |          |
|----------------------|----------------|----------|---------|---------------------------------|-------------|----------|
| Date                 | Day            | Time     | Country | Event                           | Forecast    | Prior    |
| 18 November          | Monday         | 10:00    | TR      | House Price Index YoY           |             | 27.00%   |
|                      |                | 10:00    | TR      | House Price Index MoM           | <del></del> | 1.00%    |
|                      |                | 13:00    | EUR     | Trade Balance SA                | <del></del> |