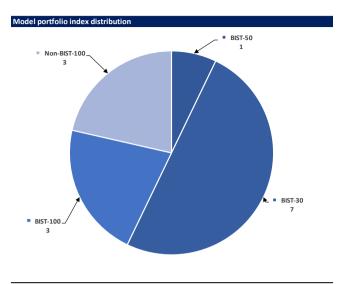

There is no numerical/percentage return target. There is no limit on the number of companies. There is no obligation to make changes in any frequency/calendar. Strategy and Research Department analysts have the right not to change the portfolio within the calendar year if market conditions do not allow it. Even if there is no return potential for the companies in the portfolio in terms of fundamental analysis (as a valuation), they can continue to remain in the list with their past and future trust in the company brand. There is no obligation for companies in the portfolio to have a BUY recommendation. Department analysts can also choose companies within the list with their HOLD and/or Under Review (UR) suggestions.

## Deniz Invest model portfolio | sectoral and index distributions







Source: Deniz Invest Strategy and Research Department calculations

## **Valuations**

| Temper Name