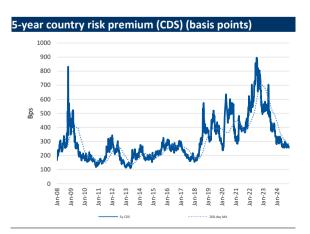

| 1.4%  | 790,963          |
| Ard Grup Bilişim Teknolojileri | ARDYZ  | 34.86       | 1.2%  | 61,980           |
| Batı Çimento                   | BTCIM  | 137.70      | 1.0%  | 83,658           |
| Major losers                   |        |             |       |                  |
| Emlak G.M.Y.O.                 | EKGYO  | 11.21       | -6.9% | 3,081,646        |
| Odaş Elektrik                  | ODAS   | 6.07        | -6.8% | 254,710          |
| Pegasus Hava Taşımacılığı      | PGSUS  | 219.70      | -6.1% | 3,993,358        |
| Ford Otosan                    | FROTO  | 990.00      | -5.7% | 2,013,196        |
| Fenerbahçe                     | FENER  | 105.10      | -5.1% | 170,663          |
| Anadolu Efes Biracılık         | AEFES  | 196.70      | -4.7% | 755,367          |



# **Turkey morning call**

### **Market comment:**

We expect XU100 to mix opening this morning. XU100 closed the day at 9,032 level, down by %2,18.

Total trading volume was average level. We anticipate tdy's trading for BIST100 w/in the 8900 – 9150 range.

The first 5 stocks that stand out today to our **Selected Indicators Scoring System**, which you can see in detail on the following pages of our Daily Bulletin: **ISMEN**, **KOZAA**, **TCELL**, **VAKBN** and **BTCIM**. We would like to emphasise that you should read the methodology and disclaimer of our system on the relevant page.

Based on the closing of the last trading day, our Deniz Yatırım Model Portfolio, which is created with an equal distribution rate, has been analyzed on a daily basis %-2.25, BIST 100 index %-2.18 performa