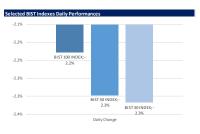

### **Performances of BIST indexes**

| BIST Indexes | Index Description                 | 20.11.2024    | 19.11.2024 | Daily Change | 29.12.2023 | YTD Change |
|--------------|-----------------------------------|---------------|------------|--------------|------------|------------|
| XU100        | BIST 100 INDEX                    | 9032          | 9233       | -2.2%        | 7470       | 21%        |
| XU030        | BIST 30 INDEX                     | 9928          | 10164      | -2.3%        | 8021       | 24%        |
| XU050        | BIST 50 INDEX                     | 7972          | 8159       | -2.3%        | 6572       | 21%        |
| XBANK        | BIST BANKS INDEX                  | 12622         | 12844      | -1.7%        | 8717       | 45%        |
| XUTUM        | BIST ALL SHARES INDEX             | 10479         | 10695      | -2.0%        | 8577       | 22%        |
| XUMAL        | BIST FINANCIALS INDEX             | 10512         | 10696      | -1.7%        | 7888       | 33%        |
| X030S        | BIST 30 CAPPED INDEX 10           | 10157         | 10398      | -2.3%        | 8193       | 24%        |
| X1005        | BIST 100 CAPPED INDEX 10          | 9034          | 9235       | -2.2%        | 7472       | 21%        |
| XBANA        | BIST MAIN INDEX                   | 28231         | 28639      | -1.4%        | 23113      | 22%        |
| XBLSM        | BIST INF. TECHNOLOGY INDEX        | 4522          | 4620       | -2.1%        | 3706       | 22%        |
| XELKT        | BIST ELECTRICITY INDEX            | 471           | 484        | -2.6%        | 452        | 4%         |
| XFINK        | BIST LEASING, FACTORING INDEX     | 3423          | 3492       | -2.0%        | 3198       | 7%         |
| XGIDA        | BIST FOOD, BEVERAGE INDEX         | 10228         | 10536      | -2.9%        | 8837       | 16%        |
| XGMYO        | BIST REAL EST. INV.TRUSTS INDEX   | 3249          | 3332       | -2.5%        | 2449       | 33%        |
| XHARZ        | BIST IPO INDEX                    | 84697         | 86008      | -1.5%        | 79702      | 6%         |
| XHOLD        | BIST HOLD. AND INVESTMENT INDEX   | 8352          | 8499       | -1.7%        | 6642       | 26%        |
| XILTM        | BIST TELECOMMUNICATION INDEX      | 2359          | 2331       | 1.2%         | 1391       | 70%        |
| XINSA        | BIST CONSTRUCTION INDEX           | 11170         | 11491      | -2.8%        | 8943       | 25%        |
| XKAGT        | BIST WOOD, PAPER, PRINTING INDEX  | 5036          | 5192       | -3.0%        | 5267       | -4%        |
| XKMYA        | BIST CHEM., PETROL, PLASTIC INDEX | 10683         | 10886      | -1.9%        | 11439      | -7%        |
| XKOBI        | BIST SME INDUSTRIAL INDEX         | 24133         | 24332      | -0.8%        | 22204      | 9%         |
| XKURY        | BIST CORPORATE GOVERNANCE INDEX   | 7705          | 7905       | -2.5%        | 6264       | 23%        |
| XMADN        | BIST MINING INDEX                 | 6210          | 6224       | -0.2%        | 5363       | 16%        |
| XMANA        | BIST BASIC METAL INDEX            | 15651         | 16050      | -2.5%        | 14826      | 6%         |
| XMESY        | BIST METAL PRODUCTS, MACH. INDEX  | 20280         | 20897      | -3.0%        | 18675      | 9%         |
| XSADA        | BIST ADANA INDEX                  | 56119         | 56479      | -0.6%        | 66137      | -15%       |
| XSANK        | BIST ANKARA INDEX                 | 16438         | 16710      | -1.6%        | 12998      | 26%        |
| XSANT        | BIST ANTALYA INDEX                | 10122         | 10318      | -1.9%        | 11026      | -8%        |
| XSBAL        | BIST BALIKESIR INDEX              | 8610          | 8785       | -2.0%        | 8036       | 7%         |
| XSBUR        | BIST BURSA INDEX                  | 14053         | 14435      | -2.6%        | 14349      | -2%        |
| XSDNZ        | BIST DENIZLI INDEX                | 7598          | 7819       | -2.8%        | 6224       | 22%        |
| XSGRT        | BIST INSURANCE INDEX              | 49785         | 50072      | -0.6%        | 33697      | 48%        |
| XSIST        | BIST ISTANBUL INDEX               | 12123         | 12364      | -2.0%        | 9479       | 28%        |
| XSIZM        | BIST IZMIR INDEX                  | 13673         | 13932      | -1.9%        | 13131      | 4%         |
| XSKAY        | BIST KAYSERI INDEX                | 29664         | 30372      | -2.3%        | 28581      | 4%         |
| XSKOC        | BIST KOCAELI INDEX                | 23543         | 24228      | -2.8%        | 23577      | 0%         |
| XSKON        | BIST KONYA INDEX                  | 8200          | 8363       | -2.0%        | 7870       | 4%         |
| XSPOR        | BIST SPORTS INDEX                 | 3063          | 3156       | -3.0%        | 3668       | -17%       |
| XSTKR        | BIST TEKIRDAG INDEX               | 39095         | 39911      | -2.0%        | 39257      | 0%         |
| XTAST        | BIST NON-METAL MIN.PRODUCT INDEX  | 12110         | 12187      | -0.6%        | 10958      | 11%        |
| XTCRT        | BIST W. AND RETAIL TRADE INDEX    | 21768         | 22292      | -2.4%        | 16660      | 31%        |
| XTEKS        | BIST TEXTILE, LEATHER INDEX       | 3420          | 3501       | -2.3%        | 2994       | 14%        |
| XTM25        | BIST DIVIDEND 25 INDEX            | 12528         | 12790      | -2.1%        | 9394       | 33%        |
| XTMTU        | BIST DIVIDEND INDEX               | 9717          | 9915       | -2.0%        | 7491       | 30%        |
| XTRZM        | BIST TOURISM INDEX                | 1253          | 1277       | -1.9%        | 997        | 26%        |
| XTUMY        | BIST ALL SHARES-100 INDEX         | 32601         | 33099      | -1.5%        | 25772      | 26%        |
| XUHIZ        | BIST SERVICES INDEX               | 8905          | 9095       | -2.1%        | 6839       | 30%        |
| XULAS        | BIST TRANSPORTATION INDEX         | 32671         | 33695      | -3.0%        | 24695      | 32%        |
| XUSIN        | BIST INDUSTRIALS INDEX            | 12052         | 12323      | -2.2%        | 11532      | 5%         |
| XUSRD        | BIST SUSTAINABILITY INDEX         | 12412         | 12684      | -2.1%        | 9694       | 28%        |
| XUTEK        | BIST TECHNOLOGY INDEX             | 12903         | 13234      | -2.5%        | 9541       | 35%        |
| XYLDZ        | BIST STAR INDEX                   | 9805          | 10010      | -2.1%        | 8042       | 22%        |
| XYORT        | BIST INVESTMENT TRUSTS INDEX      | 3282          | 3286       | -0.1%        | 3385       | -3%        |
| XYUZO        | BIST 100-30 INDEX                 | 3282<br>16028 | 16322      | -0.1%        | 14042      | 14%        |
| X10XB        | BIST LIQUID 10 EX BANKS           | 11104         | 11340      | -2.1%        | 9883       | 12%        |
|              |                                   |               |            |              |            |            |
| XAKUR        | BIST BROKERAGE HOUSES             | 40512         | 40025      | 1.2%         | 36746      | 10%        |
| XLBNK        | BIST LIQUID BANKS                 | 11217         | 11408      | -1.7%        | 7700       | 46%        |
| XTKJS        | BIST TECHNOLOGY CAPPED INDEX      | 18676         | 19126      | -2.3%        | 14089      | 33%        |