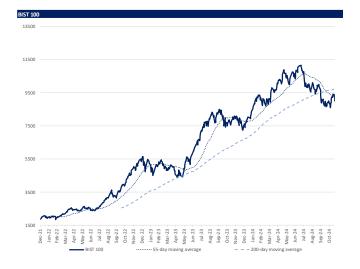

### **Market comment:**

We expect XU100 to mix opening this morning. XU100 closed the day at 9,032 level, down by %2,18.

Total trading volume was average level. We anticipate tdy's trading for BIST100 w/in the 8900 – 9150 range.

Based on the closing of the last trading day, our Deniz Yatırım Model Portfolio, which is created with an equal distribution rate, has been analyzed on a daily basis %-2.25, BIST 100 index %-2.18 performance was realized at levels.