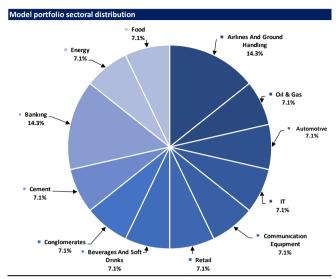

nly. There is no numerical/percentage return target. There is no limit on the number of companies. There is no obligation to make changes in any frequency/calendar. Strategy and Research Department analysts have the right not to change the portfolio within the calendar year if market conditions do not allow it. Even if there is no return potential for the companies in the portfolio in terms of fundamental analysis (as a valuation), they can continue to remain in the list with their past and future trust in the company brand. There is no obligation for companies in the portfolio to have a BUY recommendation. Department analysts can also choose companies within the list with their HOLD and/or Under Review (UR) suggestions.

## Deniz Invest model portfolio | sectoral and index distributions







Source: Deniz Invest Strategy and Research Department calculations

## **Valuations**

| Temper Name