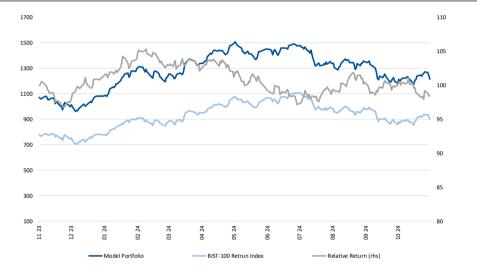

Based on the closing of the last trading day, our Deniz Yatırım Model Portfolio, which is created with an equal distribution rate, has been analyzed on a daily basis %-2.25, BIST 100 index %-2.18 performance was realized at levels.