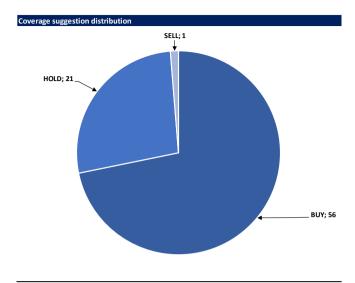

| Source: Deniz Invest Strategy and Research | n, rasyonet      |                  | 95.5%                     | 83.5%                      |                              |                               |                       |                |                |                                |

## Suggestion distribution of shares within the coverage of strategy and research department







Source: Deniz Invest Strategy and Research Department

## **Event horizon**

| Forward Calendar, No | ovember 18 - 2 | 24, 2024 |         |                                 |             |          |
|----------------------|----------------|----------|---------|---------------------------------|-------------|----------|
| Date                 | Day            | Time     | Country | Event                           | Forecast    | Prior    |
| 18 November          | Monday         | 10:00    | TR      | House Price Index YoY           |             | 27.00%   |
|                      |                | 10:00    | TR      | House Price Index MoM           | <del></del> | 1.00%    |
|                      |                | 13:00    | EUR     | Trade Balance SA                | <del></del