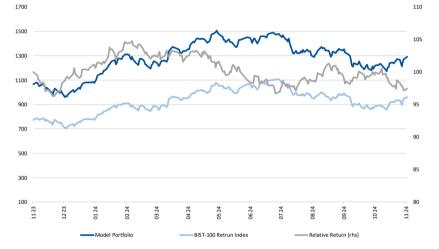

emphasise that you should read the methodology and disclaimer of

our system on the relevant page.

Based on the closing of the last trading day, our Deniz Yatırım Model Portfolio, which is created with an equal distribution rate, has been analyzed on a daily basis %1.44, BIST 100 index %1.15 performance was realized at levels.