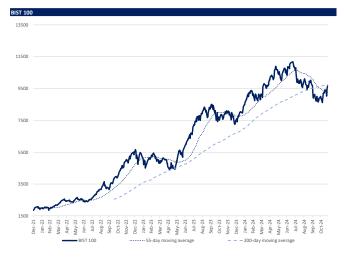

#### **Market comment:**

We expect XU100 to mix opening this morning. XU100 closed the day at 9,660 level, up by %1,15.

Total trading volume was average level. We anticipate tdy's trading for BIST100 w/in the 9500 – 9840 range.

On the domestic front, BIST 100 index ended the day at 9,659.96 points, gaining 1.15%. While there was an increase of 110.07 compared to the previous close, the total transaction volume was 125 billion TRY. The banking index lost 0.80% while the holding index gained 0.66%. Among sector indices, transportation gained the most with 4.84% while mining lost the most with 1.73%. CBRT's interest rate cut expectations continue to be effective in the positive sentiment. Yesterday, with the support from the transportation and insurance sectors, the BIST 100 index closed close to its 100-day average. We closely monitor the 9700 point region as the first important resistance point.