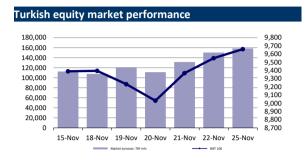

#### **Market comment:**

We expect XU100 to mix opening this morning. XU100 closed the day at 9,660 level, up by %1,15.

Total trading volume was average level. We anticipate tdy's trading for BIST100 w/in the 9500 – 9840 range.

On the domestic front, BIST 100 index ended the day at 9,659.96 points, gaining 1.15%. While there was an increase of 110.07 compared to the previous close, the total transaction volume was 125 billion TRY. The banking index lost 0.80% while the holding index gained 0.66%. Among sector indices, transportation gained the most with 4.84% while mining lost the most with 1.73%. CBRT's interest rate cut expectations continue to be effective in the positive sentiment. Yesterday, with the support from the transportation and insurance sectors, the BIST 100 index closed close to its 100-day average. We closely monitor the 9700 point region as the first important resistance point.