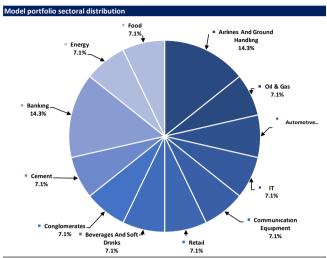

nly. There is no numerical/percentage return target. There is no limit on the number of companies. There is no obligation to make changes in any frequency/calendar. Strategy and Research Department analysts have the right not to change the portfolio within the calendar year if market conditions do not allow it. Even if there is no return potential for the companies in the portfolio in terms of fundamental analysis (as a valuation), they can continue to remain in the list with their past and future trust in the company brand. There is no obligation for companies in the portfolio to have a BUY recommendation. Department analysts can also choose companies within the list with their HOLD and/or Under Review (UR) suggestions.

## Deniz Invest model portfolio | sectoral and index distributions







Source: Deniz Invest Strategy and Research Department calculations

## **Valuations**

|                                                | Mcap<br>(TRY mn)   | Mcap<br>(USD mn) | Share in<br>BIST 30 Index | Share in<br>BIST 100 Index | Nominal<br>Performance - YTD | Relative<br>Performance - YTD | Target<br>Price (TRY) | Recommendation | Close<br>Price   | Upside / Downside<br>Potential |
|------------------------------------------------|--------------------|------------------|---------------------------|----------------------------|------------------------------|-------------------------------|-----------------------|----------------|------------------|--------------------------------|
| Financials                                     |                    |                  |