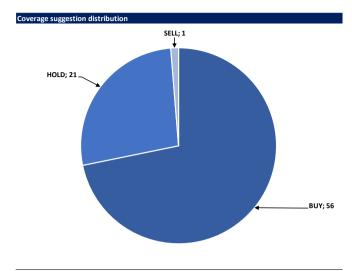

The first 5 stocks that stand out today to our **Selected Indicators Scoring System**, which you can see in detail on the following pages of our Daily

Bulletin: **AEFES**, **AGHOL**, **AKSA**, **ALARK** and **ARCLK**. We would like to

emphasise that you should read the methodology and disclaimer of

our system on the relevant page.

Based on the closing of the last trading day, our Deniz Yatırım Model Portfolio, which is created with an equal distribution rate, has been analyzed on a daily basis %1.44, BIST 100 index %1.15 performance was realized at levels.