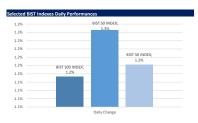

On the domestic front, BIST 100 index ended the day at 9,659.96 points, gaining 1.15%. While there was an increase of 110.07 compared to the previous close, the total transaction volume was 125 billion TRY. The banking index lost 0.80% while the holding index gained 0.66%. Among sector indices, transportation gained the most with 4.84% while mining lost the most with 1.73%. CBRT's interest rate cut expectations continue to be effective in the positive sentiment. Yesterday, with the support from the transportation and insurance sectors, the BIST 100 index closed close to its 100-day average. We closely monitor the 9700 point region as the first important resistance point.

## **Performances of BIST indexes**

| IST Indexes | Index Description                  | 25.11.2024    | 22.11.2024 | Daily Change | 29.12.2023   | YTD Chang |
|-------------|------------------------------------|---------------|------------|--------------|--------------|-----------|
| XU100       | BIST 100 INDEX                     | 9660          | 9550       | 1.2%         | 7470         | 29%       |
| XU030       | BIST 30 INDEX                      | 10665         | 10541      | 1.2%         | 8021         | 33%       |
| XU050       | BIST 50 INDEX                      | 8561          | 8454       | 1.3%         | 6572         | 30%       |
| XBANK       | BIST BANKS INDEX                   | 13955         | 14067      | -0.8%        | 8717         | 60%       |
| XUTUM       | BIST ALL SHARES INDEX              | 11149         | 11025      | 1.1%         | 8577         | 30%       |
| XUMAL       | BIST FINANCIALS INDEX              | 11353         | 11343      | 0.1%         | 7888         | 44%       |
| X030S       | BIST 30 CAPPED INDEX 10            | 10911         | 10783      | 1.2%         | 8193         | 33%       |
| X100S       | BIST 100 CAPPED INDEX 10           | 9662          | 9552       | 1.2%         | 7472         | 29%       |
| XBANA       | BIST MAIN INDEX                    | 29321         | 28928      | 1.4%         | 23113        | 27%       |
| XBLSM       | BIST INF. TECHNOLOGY INDEX         | 4684          | 4609       | 1.6%         | 3706         | 26%       |
| XELKT       | BIST FLECTRICITY INDEX             | 494           | 489        | 0.9%         | 452          | 9%        |
| XFINK       | BIST LEASING, FACTORING INDEX      | 3621          | 3608       | 0.4%         | 3198         | 13%       |
| XGIDA       | BIST FOOD, BEVERAGE INDEX          | 11043         | 10709      | 3.1%         | 8837         | 25%       |
| XGMYO       | BIST REAL EST. INV.TRUSTS INDEX    | 3407          | 3394       | 0.4%         | 2449         | 39%       |
| XHARZ       | BIST IPO INDEX                     | 87711         | 87098      | 0.7%         | 79702        | 10%       |
| XHOLD       | BIST HOLD, AND INVESTMENT INDEX    | 8950          | 8892       | 0.7%         | 6642         | 35%       |
| XILTM       | BIST TELECOMMUNICATION INDEX       | 2364          | 2360       | 0.2%         | 1391         | 70%       |
| XINSA       | BIST CONSTRUCTION INDEX            | 11612         | 11507      | 0.2%         | 8943         | 30%       |
| XKAGT       | BIST WOOD, PAPER, PRINTING INDEX   | 5315          | 5190       |              | 8943<br>5267 |           |
|             |                                    |               |            | 2.4%         |              | 1%        |
| XKMYA       | BIST CHEM., PETROL., PLASTIC INDEX | 11440         | 11296      | 1.3%         | 11439        | 0%        |
| XKOBI       | BIST SME INDUSTRIAL INDEX          | 25170         | 24603      | 2.3%         | 22204        | 13%       |
| XKURY       | BIST CORPORATE GOVERNANCE INDEX    | 8178          | 8083       | 1.2%         | 6264         | 31%       |
| XMADN       | BIST MINING INDEX                  | 6725          | 6843       | -1.7%        | 5363         | 25%       |
| XMANA       | BIST BASIC METAL INDEX             | 16605         | 16395      | 1.3%         | 14826        | 12%       |
| XMESY       | BIST METAL PRODUCTS, MACH. INDEX   | 21027         | 20907      | 0.6%         | 18675        | 13%       |
| XSADA       | BIST ADANA INDEX                   | 62510         | 61491      | 1.7%         | 66137        | -5%       |
| XSANK       | BIST ANKARA INDEX                  | 17139         | 16956      | 1.1%         | 12998        | 32%       |
| XSANT       | BIST ANTALYA INDEX                 | 10705         | 10698      | 0.1%         | 11026        | -3%       |
| XSBAL       | BIST BALIKESIR INDEX               | 8978          | 8862       | 1.3%         | 8036         | 12%       |
| XSBUR       | BIST BURSA INDEX                   | 14932         | 14921      | 0.1%         | 14349        | 4%        |
| XSDNZ       | BIST DENIZLI INDEX                 | 7839          | 7819       | 0.3%         | 6224         | 26%       |
| XSGRT       | BIST INSURANCE INDEX               | 53031         | 51232      | 3.5%         | 33697        | 57%       |
| XSIST       | BIST ISTANBUL INDEX                | 12877         | 12648      | 1.8%         | 9479         | 36%       |
| XSIZM       | BIST IZMIR INDEX                   | 14382         | 14355      | 0.2%         | 13131        | 10%       |
| XSKAY       | BIST KAYSERI INDEX                 | 31168         | 30822      | 1.1%         | 28581        | 9%        |
| XSKOC       | BIST KOCAELI INDEX                 | 24642         | 24391      | 1.0%         | 23577        | 5%        |
| XSKON       | BIST KONYA INDEX                   | 8750          | 8601       | 1.7%         | 7870         | 11%       |
| XSPOR       | BIST SPORTS INDEX                  | 3206          | 3185       | 0.7%         | 3668         | -13%      |
| XSTKR       | BIST TEKIRDAG INDEX                | 41235         | 40460      | 1.9%         | 39257        | 5%        |
| XTAST       | BIST NON-METAL MIN.PRODUCT INDEX   | 12720         | 12601      | 0.9%         | 10958        | 16%       |
| XTCRT       | BIST W. AND RETAIL TRADE INDEX     | 23282         | 22751      | 2.3%         | 16660        | 40%       |
| XTEKS       | BIST TEXTILE, LEATHER INDEX        | 3616          | 3564       | 1.5%         | 2994         | 21%       |
| XTM25       | BIST DIVIDEND 25 INDEX             | 13489         | 13437      | 0.4%         | 9394         | 44%       |
| XTMTU       | BIST DIVIDEND INDEX                | 10416         | 10349      | 0.4%         | 7491         | 39%       |
| XTRZM       | BIST TOURISM INDEX                 | 1302          | 1279       | 1.8%         | 997          | 31%       |
| XTRZM       | BIST ALL SHARES-100 INDEX          | 1302<br>34103 | 33756      | 1.8%         | 25772        | 31%       |
| XUMY        | BIST SERVICES INDEX                | 9385          | 9174       | 2.3%         | 6839         | 37%       |
|             |                                    |               |            | 4.8%         |              |           |
| XULAS       | BIST TRANSPORTATION INDEX          | 35060         | 33443      |              | 24695        | 42%       |
| XUSIN       | BIST INDUSTRIALS INDEX             | 12773         | 12618      | 1.2%         | 11532        | 11%       |
| XUSRD       | BIST SUSTAINABILITY INDEX          | 13298         | 13137      | 1.2%         | 9694         | 37%       |
| XUTEK       | BIST TECHNOLOGY INDEX              | 13418         | 13270      | 1.1%         | 9541         | 41%       |
| XYLDZ       | BIST STAR INDEX                    | 10447         | 10332      | 1.1%         | 8042         | 30%       |
| XYORT       | BIST INVESTMENT TRUSTS INDEX       | 3329          | 3342       | -0.4%        | 3385         | -2%       |
| XYUZO       | BIST 100-30 INDEX                  | 16944         | 16764      | 1.1%         | 14042        | 21%       |
| X10XB       | BIST LIQUID 10 EX BANKS            | 11755         | 11511      | 2.1%         | 9883         | 19%       |
| XAKUR       | BIST BROKERAGE HOUSES              | 41210         | 41817      | -1.5%        | 36746        | 12%       |
| XLBNK       | BIST LIQUID BANKS                  | 12403         | 12474      | -0.6%        | 7700         | 61%       |
| XTKIS       | BIST TECHNOLOGY CAPPED INDEX       | 19369         | 19116      | 1.3%         | 14089        | 37%       |