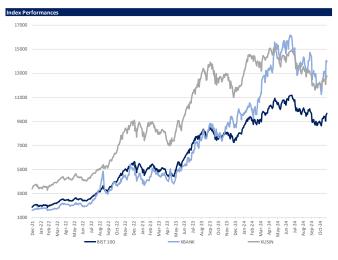

On the domestic front, BIST 100 index ended the day at 9,659.96 points, gaining 1.15%. While there was an increase of 110.07 compared to the previous close, the total transaction volume was 125 billion TRY. The banking index lost 0.80% while the holding index gained 0.66%. Among sector indices, transportation gained the most with 4.84% while mining lost the most with 1.73%. CBRT's interest rate cut expectations continue to be effective in the positive sentiment. Yesterday, with the support from the transportation and insurance sectors, the BIST 100 index closed close to its 100-day average. We closely monitor the 9700 point region as the first important resistance point.