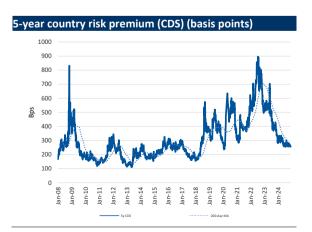

| Indexes, money ma           | rkets an | d commo  | odities |         |         |
|-----------------------------|----------|----------|---------|---------|---------|
|                             | Close    | Previous | 1d      | 1m      | YTE     |
| BIST 100                    | 9,660    | 9,550    | 1.2%    | 8.4%    | 29.3%   |
| Market turnover, TRY mln    | 158,511  | 150,369  | 5.4%    | 89.2%   | 71.09   |
| Turkey 2032 (13.10.2032)    | 26.74%   | 26.85%   | -11 bps | -18 bps | 429 bps |
| Turkey 2032                 | 5.74%    | 5.81%    | -7 bps  | 5 bps   | -87 bps |
| CBRT blend. cost of funding | 50.00%   | 50.00%   | 0 bps   | 0 bps   | 750 bp: |
| USD/TRY                     | 34.57    | 34.54    | 0.1%    | 0.8%    | 17.1%   |
| EUR/TRY                     | 36.31    | 36.02    | 0.8%    | -2.1%   | 11.69   |
| Basket (50/50)              | 35.44    | 35.28    | 0.4%    | -0.7%   | 14.29   |
| DOW                         | 44,737   | 44,297   | 1.0%    | 6.2%    | 18.79   |
| S&P500                      | 5,987    | 5,969    | 0.3%    | 3.1%    | 25.5%   |
| FTSE                        | 8,292    | 8,262    | 0.4%    | 0.5%    | 7.29    |
| MSCI EM                     | 1,092    | 1,087    | 0.5%    | -3.8%   | 6.7%    |
| MSCI EE                     | 42.22    | 41.77    | 1.1%    | -2.6%   | -5.8%   |
| Shanghai SE Comp            | 3,264    | 3,267    | -0.1%   | -1.1%   | 9.7%    |
| Nikkei                      | 38,780   | 38,284   | 1.3%    | 2.3%    | 15.9%   |
| Oil (Brent)                 | 73.23    | 73.01    | 0.3%    | -2.0%   | -2.0%   |
| Gold                        | 2,625    | 2,716    | -3.4%   | -4.5%   | 27.2%   |