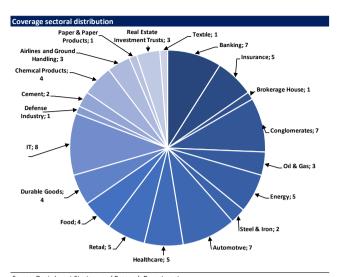

The first 5 stocks that stand out today to our **Selected Indicators Scoring System**, which you can see in detail on the following pages of our Daily

Bulletin: **AEFES**, **AGHOL**, **AKSA**, **ALARK** and **ARCLK**. We would like to

emphasise that you should read the methodology and disclaimer of

our system on the relevant page.

Based on the closing of the last trading day, our Deniz Yatırım Model Portfolio, which is created with an equal distribution rate, has been analyzed on a daily basis %1.44, BIST 100 index %1.15 performance was realized at levels.