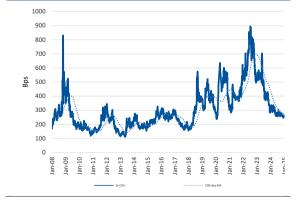

| 5.0%   | 782,794          |
| Gübre Fabrikaları        | GUBRF  | 287.00     | 4.9%   | 2,209,401        |
| Türk Traktör             | TTRAK  | 750.00     | 4.3%   | 257,509          |
| Major losers             |        |            |        |                  |
| Anadol u Efes Biracılık  | AEFES  | 191.60     | -10.0% | 554,507          |
| Ag Anadolu Grubu Holding | AGHOL  | 313.00     | -8.4%  | 1,664,981        |
| Enerjisa Enerji          | ENJSA  | 58.90      | -5.9%  | 260,633          |
| Odaş Elektrik            | ODAS   | 6.03       | -3.7%  | 420,313          |
| Emlak G.M.Y.O.           | EKGYO  | 13.62      | -3.6%  | 2,252,957        |
| Enka İnşaat              | ENKAI  | 48.60      | -3.5%  | 984,639          |

#### 5-year country risk premium (CDS) (basis points)



# **Turkey morning call**

#### Market comment:

We expect XU100 to mix opening this morning. XU100 closed the day at 9,831 level, down by %0.60.

Total trading volume was average level. We anticipate tdy's trading for BIST100 w/in the 9750 – 9920 range.

The first 5 stocks that stand out today to our **Selected Indicators Scoring System**, which you can see in detail on the following pages of our Daily Bulletin: **BIMAS, KOZAA, MAVI, MGROS and TOASO**. We would like to emphasise that you should read the methodology and disclaimer of our system on the relevant page.

Based on the closing of the last trading day, our Deniz Yatırım Model Portfolio, which is created with an equal distribution rate, performed at -0.28% on a daily basis, performance of BIST 100 index was realized at -0.6%.

#