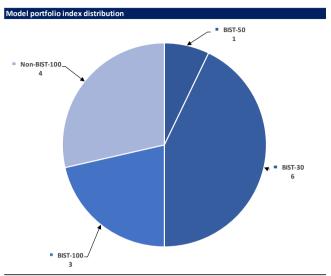

Based on the closing of the last trading day, our Deniz Yatırım Model Portfolio, which is created with an equal distribution rate, performed at -0.28% on a daily basis, performance of BIST 100 index was realized at -0.6%.