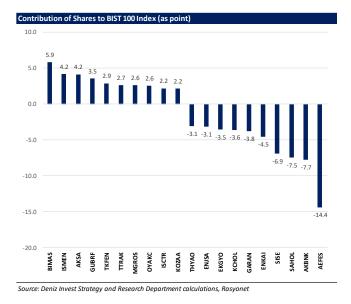

# BIST 100 index weights and point contributions

Source: Deniz Invest Strategy and Research Department calculations, Rasyonet

#### Best/worst performers

|                          | Ticker | Last price | 1d     | Volume, TRY '000 |
|--------------------------|--------|------------|--------|------------------|
| Major gainers            |        |            |        |                  |
| Tekfen Holding           | TKFEN  | 72.05      | 6.7%   | 438,996          |
| Aksa                     | AKSA   | 12.94      | 6.7%   | 434,368          |
| İş Yatırım               | ISMEN  | 49.00      | 6.0%   | 657,496          |
| Koza Anadolu Metal       | KOZAA  | 74.25      | 5.0%   | 782,794          |
| Gübre Fabrikaları        | GUBRF  | 287.00     | 4.9%   | 2,209,401        |
| Türk Traktör             | TTRAK  | 750.00     | 4.3%   | 257,509          |
| Major losers             |        |            |        |                  |
| Anadol u Efes Biracılık  | AEFES  | 191.60     | -10.0% | 554,507          |
| Ag Anadolu Grubu Holding | AGHOL  | 313.00     | -8.4%  | 1,664,981        |
| Enerjisa Enerji          | ENJSA  | 58.90      | -5.9%  | 260,633          |
| Odaş Elektrik            | ODAS   | 6.03       | -3.7%  | 420,313          |
| Emlak G.M.Y.O.           | EKGYO  | 13.62      | -3.6%  | 2,252,957        |
| Enka İnşaat              | ENKAI  | 48.60      | -3.5%  | 984,639          |