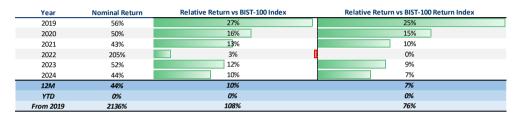

Based on the closing of the last trading day, our Deniz Yatırım Model Portfolio, which is created with an equal distribution rate, performed at -0.28% on a daily basis, performance of BIST 100 index was realized at -0.6%.