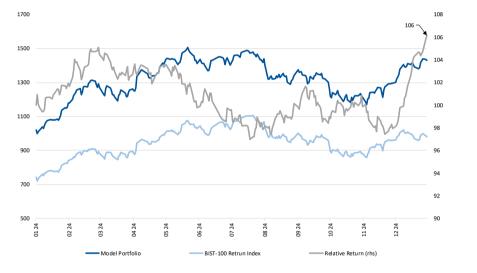

Based on the closing of the last trading day, our Deniz Yatırım Model Portfolio, which is created with an equal distribution rate, performed at -0.28% on a daily basis, performance of BIST 100 index was realized at -0.6%.