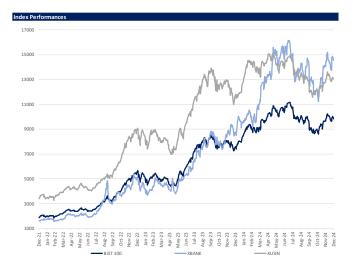

Based on the closing of the last trading day, our Deniz Yatırım Model Portfolio, which is created with an equal distribution rate, performed at -0.28% on a daily basis, performance of BIST 100 index was realized at -0.6%.