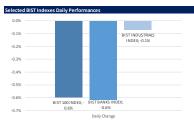

## **Performances of BIST indexes**

| BIST Indexes | Index Description                                | 31,12,2024 | 30.12.2024 | Daily Change | 29.12.2023    | YTD Change |
|--------------|--------------------------------------------------|------------|------------|--------------|---------------|------------|
| XU100        | BIST 100 INDEX                                   | 9831       | 9890       | -0.6%        | 7470          | 32%        |
| XU030        | BIST 30 INDEX                                    | 10756      | 10829      | -0.7%        | 8021          | 34%        |
| XU050        | BIST 50 INDEX                                    | 8657       | 8722       | -0.7%        | 6572          | 32%        |
| XBANK        | BIST BANKS INDEX                                 | 14555      | 14645      | -0.6%        | 8717          | 67%        |
| XUTUM        | BIST ALL SHARES INDEX                            | 11454      | 11495      | -0.4%        | 8577          | 34%        |
| XUMAL        | BIST FINANCIALS INDEX                            | 11758      | 11842      | -0.7%        | 7888          | 49%        |
| X0305        | BIST 30 CAPPED INDEX 10                          | 11004      | 11078      | -0.7%        | 8193          | 34%        |
| X1005        | BIST 100 CAPPED INDEX 10                         | 9833       | 9892       | -0.6%        | 7472          | 32%        |
| XBANA        | BIST MAIN INDEX                                  | 30646      | 30654      | 0.0%         | 23113         | 33%        |
| XBLSM        | BIST INF. TECHNOLOGY INDEX                       | 4875       | 4892       | -0.3%        | 3706          | 32%        |
| XELKT        | BIST ELECTRICITY INDEX                           | 512        | 519        | -1.4%        | 452           | 13%        |
| XFINK        | BIST LEASING, FACTORING INDEX                    | 3875       | 3901       | -0.7%        | 3198          | 21%        |
| XGIDA        | BIST FOOD, BEVERAGE INDEX                        | 11496      | 11834      | -2.9%        | 8837          | 30%        |
| XGMYO        | BIST REAL EST. INV.TRUSTS INDEX                  | 3588       | 3615       | -0.8%        | 2449          | 46%        |
| XHARZ        | BIST IPO INDEX                                   | 93305      | 93109      | 0.2%         | 79702         | 17%        |
| XHOLD        | BIST HOLD. AND INVESTMENT INDEX                  | 8914       | 9026       | -1.2%        | 6642          | 34%        |
| XILTM        | BIST TELECOMMUNICATION INDEX                     | 2326       | 2343       | -0.7%        | 1391          | 67%        |
| XINSA        | BIST CONSTRUCTION INDEX                          | 11506      | 11707      | -1.7%        | 8943          | 29%        |
| XKAGT        | BIST WOOD, PAPER, PRINTING INDEX                 | 5624       | 5654       | -0.5%        | 5267          | 7%         |
| XKMYA        | BIST CHEM. PETROL. PLASTIC INDEX                 | 11536      | 11485      | 0.4%         | 11439         | 1%         |
| ХКОВІ        | BIST SME INDUSTRIAL INDEX                        | 26006      | 25657      | 1.4%         | 22204         | 17%        |
| XKURY        | BIST CORPORATE GOVERNANCE INDEX                  | 8254       | 8341       | -1.0%        | 6264          | 32%        |
| XMADN        | BIST MINING INDEX                                | 7052       | 6849       | 3.0%         | 5363          | 31%        |
| XMANA        | BIST BASIC METAL INDEX                           | 16396      | 16456      | -0.4%        | 14826         | 11%        |
| XMESY        | BIST METAL PRODUCTS, MACH, INDEX                 | 21119      | 21072      | 0.2%         | 18675         | 13%        |
| XSADA        | BIST ADANA INDEX                                 | 59941      | 60521      | -1.0%        | 66137         | -9%        |
| XSANK        | BIST ANKARA INDEX                                | 18440      | 18360      | 0.4%         | 12998         | 42%        |
| XSANT        | BIST ANTALYA INDEX                               | 9914       | 9964       | -0.5%        | 11026         | -10%       |
| XSBAL        | BIST BALIKESIR INDEX                             | 10126      | 10015      | 1.1%         | 8036          | 26%        |
| XSBUR        | BIST BURSA INDEX                                 | 15042      | 14930      | 0.7%         | 14349         | 5%         |
| XSDNZ        | BIST DENIZI INDEX                                | 7453       | 7540       | -1.2%        | 6224          | 20%        |
| XSGRT        | BIST INSURANCE INDEX                             | 66509      | 65842      | 1.0%         | 33697         | 97%        |
| XSIST        | BIST ISTANBUL INDEX                              | 12784      | 12922      | -1.1%        | 9479          | 35%        |
| XSIZM        | BIST IZMIR INDEX                                 | 14591      | 14598      | 0.0%         | 13131         | 11%        |
| XSKAY        | BIST KAYSERI INDEX                               | 33099      | 32915      | 0.6%         | 28581         | 16%        |
| XSKOC        | BIST KOCAELI INDEX                               | 23606      | 23701      | -0.4%        | 23577         | 0%         |
| XSKON        | BIST KONYA INDEX                                 | 8768       | 8750       | 0.2%         | 7870          | 11%        |
| XSPOR        | BIST SPORTS INDEX                                | 3162       | 3239       | -2.4%        | 3668          | -14%       |
| XSTKR        | BIST TEKIRDAG INDEX                              | 43602      | 43678      | -0.2%        | 39257         | 11%        |
| XTAST        | BIST NON-METAL MIN.PRODUCT INDEX                 | 14103      | 13925      | 1.3%         | 10958         | 29%        |
| XTCRT        | BIST W. AND RETAIL TRADE INDEX                   | 25386      | 25141      | 1.0%         | 16660         | 52%        |
| XTEKS        | BIST TEXTILE, LEATHER INDEX                      | 3757       | 3769       | -0.3%        | 2994          | 25%        |
| XTM25        | BIST DIVIDEND 25 INDEX                           | 13926      | 14018      | -0.7%        | 9394          | 48%        |
| XTMTU        | BIST DIVIDEND INDEX                              | 10754      | 10827      | -0.7%        | 7491          | 44%        |
| XTRZM        | BIST TOURISM INDEX                               | 1301       | 1303       | -0.2%        | 997           | 30%        |
| XTUMY        | BIST ALL SHARES-100 INDEX                        | 36091      | 35955      | 0.4%         | 25772         | 40%        |
| XUHIZ        | BIST SERVICES INDEX                              | 9589       | 9607       | -0.2%        | 6839          | 40%        |
| XULAS        | BIST TRANSPORTATION INDEX                        | 33949      | 34090      | -0.4%        | 24695         | 37%        |
| XUSIN        | BIST INDUSTRIALS INDEX                           | 13054      | 13063      | -0.4%        | 11532         | 13%        |
| XUSRD        | BIST SUSTAINABILITY INDEX                        | 13486      | 13005      | -0.1%        | 9694          | 39%        |
| XUTEK        | BIST SUSTAINABILITY INDEX                        | 13943      | 14040      | -0.8%        | 9541          | 46%        |
| XYLDZ        | BIST FECHNOLOGY INDEX                            | 10726      | 10767      | -0.4%        | 8042          | 33%        |
| XYORT        | BIST INVESTMENT TRUSTS INDEX                     | 3567       | 3568       | 0.0%         | 3385          | 5%         |
| XYUZO        | BIST 100-30 INDEX                                | 17660      | 17731      | -0.4%        | 14042         | 26%        |
| X1020        | BIST LIQUID 10 EX BANKS                          | 11395      | 11471      | -0.4%        | 9883          | 15%        |
| XAKUR        | BIST EIQUID 10 EX BANKS<br>BIST BROKERAGE HOUSES | 49719      | 47834      | -0.7%        | 9883<br>36746 | 35%        |
| XLBNK        | BIST LIQUID BANKS                                | 49719      | 12954      | -0.6%        | 7700          | 67%        |
| XTKJS        | BIST TECHNOLOGY CAPPED INDEX                     | 20007      | 20119      | -0.6%        | 14089         | 42%        |
| ATK15        | DIST TECHNOLOGT CAPPED INDEX                     | 2000/      | 20113      | -0.0%        | 14003         | 4270       |