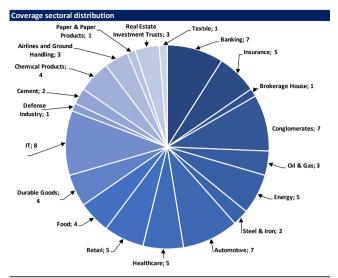

Source: Deniz Invest Strategy and Research, KAP

The shares are based on the research coverage of Deniz Yatırım Starteji and Research Department.