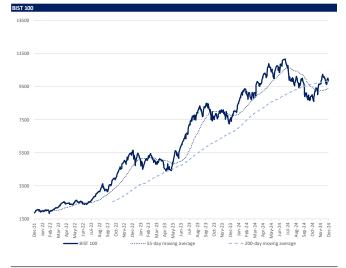

| Indexes, money ma           | rkets an | d comm   | odities |          |       |
|-----------------------------|----------|----------|---------|----------|-------|
|                             | Close    | Previous | 1d      | 1m       | YTD   |
| BIST 100                    | 9,831    | 9,890    | -0.6%   | 1.8%     | 0.0%  |
| Market turnover, TRY mln    | 121,464  | 94,009   | 29.2%   | -16.2%   | 0.0%  |
| Turkey 2032 (13.10.2032)    | 27.14%   | 26.97%   | 17 bps  | 40 bps   | 0 bps |
| Turkey 2032                 | 5.99%    | 5.99%    | 0 bps   | 25 bps   | 0 bps |
| CBRT blend. cost of funding | 48.75%   | 49.38%   | -63 bps | -125 bps | 0 bps |
| USD/TRY                     | 35.37    | 35.35    | 0.0%    | 1.9%     | 0.0%  |
| EUR/TRY                     | 36.65    | 36.64    | 0.0%    | -0.2%    | 0.0%  |
| Basket (50/50)              | 36.01    | 36.00    | 0.0%    | 0.8%     | 0.0%  |
| DOW                         | 42,544   | 42,574   | -0.1%   | -5.3%    | 0.0%  |
| S&P500                      | 5,882    | 5,907    | -0.4%   | -2.5%    | 0.0%  |
| FTSE                        | 8,173    | 8,121    | 0.6%    | -1.4%    | 0.0%  |
| MSCI EM                     | 1,077    | 1,075    | 0.1%    | -0.2%    | 0.1%  |
| MSCI EE                     | 42.02    | 42.02    | 0.0%    | -0.7%    | 0.0%  |
| Shanghai SE Comp            | 3,352    | 3,407    | -1.6%   | 0.8%     | 0.0%  |
| Nikkei                      | 39,895   | 40,281   | -1.0%   | 4.4%     | 0.0%  |
| Oil (Brent)                 | 74.84    | 74.64    | 0.3%    | 0.3%     | 0.3%  |
| Gold                        | 2,625    | 2,607    | 0.7%    | -0.7%    | 0.0%  |

#### Market comment:

We expect XU100 to mix opening this morning. XU100 closed the day at 9,831 level, down by %0.60.

Total trading volume was average level. We anticipate tdy's trading for BIST100 w/in the 9750 – 9920 range.

On the last trading day of the year in Asia, some markets did not trade, while those that were open followed a negative course.

BIST 100 index closed the last trading day of the year at 9,830.56 points, losing 0.60%. The BIST 100 index decreased by 59.15 points compared to the previous close, while the total transaction volume was 85.8 billion liras. The banking index lost 0.62% and the holding index lost 1.24%. Among the sector indices, the highest gainer was mining with 2.97% and the highest loser was food and beverages with 2.86%.