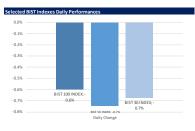

## **Performances of BIST indexes**

| BIST Indexes | Index Description                                | 31,12,2024 | 30.12.2024 | Daily Change | 29.12.2023    | YTD Change |
|--------------|--------------------------------------------------|------------|------------|--------------|---------------|------------|
| XU100        | BIST 100 INDEX                                   | 9831       | 9890       | -0.6%        | 7470          | 32%        |
| XU030        | BIST 30 INDEX                                    | 10756      | 10829      | -0.7%        | 8021          | 34%        |
| XU050        | BIST 50 INDEX                                    | 8657       | 8722       | -0.7%        | 6572          | 32%        |
| XBANK        | BIST BANKS INDEX                                 | 14555      | 14645      | -0.6%        | 8717          | 67%        |
| XUTUM        | BIST ALL SHARES INDEX                            | 11454      | 11495      | -0.4%        | 8577          | 34%        |
| XUMAL        | BIST FINANCIALS INDEX                            | 11758      | 11842      | -0.7%        | 7888          | 49%        |
| X0305        | BIST 30 CAPPED INDEX 10                          | 11004      | 11078      | -0.7%        | 8193          | 34%        |
| X1005        | BIST 100 CAPPED INDEX 10                         | 9833       | 9892       | -0.6%        | 7472          | 32%        |
| XBANA        | BIST MAIN INDEX                                  | 30646      | 30654      | 0.0%         | 23113         | 33%        |
| XBLSM        | BIST INF. TECHNOLOGY INDEX                       | 4875       | 4892       | -0.3%        | 3706          | 32%        |
| XELKT        | BIST ELECTRICITY INDEX                           | 512        | 519        | -1.4%        | 452           | 13%        |
| XFINK        | BIST LEASING, FACTORING INDEX                    | 3875       | 3901       | -0.7%        | 3198          | 21%        |
| XGIDA        | BIST FOOD, BEVERAGE INDEX                        | 11496      | 11834      | -2.9%        | 8837          | 30%        |
| XGMYO        | BIST REAL EST. INV.TRUSTS INDEX                  | 3588       | 3615       | -0.8%        | 2449          | 46%        |
| XHARZ        | BIST IPO INDEX                                   | 93305      | 93109      | 0.2%         | 79702         | 17%        |
| XHOLD        | BIST HOLD. AND INVESTMENT INDEX                  | 8914       | 9026       | -1.2%        | 6642          | 34%        |
| XILTM        | BIST TELECOMMUNICATION INDEX                     | 2326       | 2343       | -0.7%        | 1391          | 67%        |
| XINSA        | BIST CONSTRUCTION INDEX                          | 11506      | 11707      | -1.7%        | 8943          | 29%        |
| XKAGT        | BIST WOOD, PAPER, PRINTING INDEX                 | 5624       | 5654       | -0.5%        | 5267          | 7%         |
| XKMYA        | BIST CHEM. PETROL. PLASTIC INDEX                 | 11536      | 11485      | 0.4%         | 11439         | 1%         |
| ХКОВІ        | BIST SME INDUSTRIAL INDEX                        | 26006      | 25657      | 1.4%         | 22204         | 17%        |
| XKURY        | BIST CORPORATE GOVERNANCE INDEX                  | 8254       | 8341       | -1.0%        | 6264          | 32%        |
| XMADN        | BIST MINING INDEX                                | 7052       | 6849       | 3.0%         | 5363          | 31%        |
| XMANA        | BIST BASIC METAL INDEX                           | 16396      | 16456      | -0.4%        | 14826         | 11%        |
| XMESY        | BIST METAL PRODUCTS, MACH, INDEX                 | 21119      | 21072      | 0.2%         | 18675         | 13%        |
| XSADA        | BIST ADANA INDEX                                 | 59941      | 60521      | -1.0%        | 66137         | -9%        |
| XSANK        | BIST ANKARA INDEX                                | 18440      | 18360      | 0.4%         | 12998         | 42%        |
| XSANT        | BIST ANTALYA INDEX                               | 9914       | 9964       | -0.5%        | 11026         | -10%       |
| XSBAL        | BIST BALIKESIR INDEX                             | 10126      | 10015      | 1.1%         | 8036          | 26%        |
| XSBUR        | BIST BURSA INDEX                                 | 15042      | 14930      | 0.7%         | 14349         | 5%         |
| XSDNZ        | BIST DENIZI INDEX                                | 7453       | 7540       | -1.2%        | 6224          | 20%        |
| XSGRT        | BIST INSURANCE INDEX                             | 66509      | 65842      | 1.0%         | 33697         | 97%        |
| XSIST        | BIST ISTANBUL INDEX                              | 12784      | 12922      | -1.1%        | 9479          | 35%        |
| XSIZM        | BIST IZMIR INDEX                                 | 14591      | 14598      | 0.0%         | 13131         | 11%        |
| XSKAY        | BIST KAYSERI INDEX                               | 33099      | 32915      | 0.6%         | 28581         | 16%        |
| XSKOC        | BIST KOCAELI INDEX                               | 23606      | 23701      | -0.4%        | 23577         | 0%         |
| XSKON        | BIST KONYA INDEX                                 | 8768       | 8750       | 0.2%         | 7870          | 11%        |
| XSPOR        | BIST SPORTS INDEX                                | 3162       | 3239       | -2.4%        | 3668          | -14%       |
| XSTKR        | BIST TEKIRDAG INDEX                              | 43602      | 43678      | -0.2%        | 39257         | 11%        |
| XTAST        | BIST NON-METAL MIN.PRODUCT INDEX                 | 14103      | 13925      | 1.3%         | 10958         | 29%        |
| XTCRT        | BIST W. AND RETAIL TRADE INDEX                   | 25386      | 25141      | 1.0%         | 16660         | 52%        |
| XTEKS        | BIST TEXTILE, LEATHER INDEX                      | 3757       | 3769       | -0.3%        | 2994          | 25%        |
| XTM25        | BIST DIVIDEND 25 INDEX                           | 13926      | 14018      | -0.7%        | 9394          | 48%        |
| XTMTU        | BIST DIVIDEND INDEX                              | 10754      | 10827      | -0.7%        | 7491          | 44%        |
| XTRZM        | BIST TOURISM INDEX                               | 1301       | 1303       | -0.2%        | 997           | 30%        |
| XTUMY        | BIST ALL SHARES-100 INDEX                        | 36091      | 35955      | 0.4%         | 25772         | 40%        |
| XUHIZ        | BIST SERVICES INDEX                              | 9589       | 9607       | -0.2%        | 6839          | 40%        |
| XULAS        | BIST TRANSPORTATION INDEX                        | 33949      | 34090      | -0.4%        | 24695         | 37%        |
| XUSIN        | BIST INDUSTRIALS INDEX                           | 13054      | 13063      | -0.4%        | 11532         | 13%        |
| XUSRD        | BIST SUSTAINABILITY INDEX                        | 13486      | 13005      | -0.1%        | 9694          | 39%        |
| XUTEK        | BIST SUSTAINABILITY INDEX                        | 13943      | 14040      | -0.8%        | 9541          | 46%        |
| XYLDZ        | BIST FECHNOLOGY INDEX                            | 10726      | 10767      | -0.4%        | 8042          | 33%        |
| XYORT        | BIST INVESTMENT TRUSTS INDEX                     | 3567       | 3568       | 0.0%         | 3385          | 5%         |
| XYUZO        | BIST 100-30 INDEX                                | 17660      | 17731      | -0.4%        | 14042         | 26%        |
| X1020        | BIST LIQUID 10 EX BANKS                          | 11395      | 11471      | -0.4%        | 9883          | 15%        |
| XAKUR        | BIST EIQUID 10 EX BANKS<br>BIST BROKERAGE HOUSES | 49719      | 47834      | -0.7%        | 9883<br>36746 | 35%        |
| XLBNK        | BIST LIQUID BANKS                                | 49719      | 12954      | -0.6%        | 7700          | 67%        |
| XTKJS        | BIST TECHNOLOGY CAPPED INDEX                     | 20007      | 20119      | -0.6%        | 14089         | 42%        |
| ATK15        | DIST TECHNOLOGT CAPPED INDEX                     | 2000/      | 20113      | -0.0%        | 14003         | 4270       |