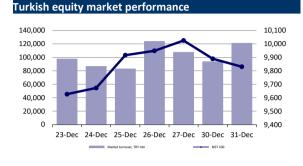

On the last trading day of the year in Asia, some markets did not trade, while those that were open followed a negative course.

BIST 100 index closed the last trading day of the year at 9,830.56 points, losing 0.60%. The BIST 100 index decreased by 59.15 points compared to the previous close, while the total transaction volume was 85.8 billion liras. The banking index lost 0.62% and the holding index lost 1.24%. Among the sector indices, the highest gainer was mining with 2.97% and the highest loser was food and beverages with 2.86%.