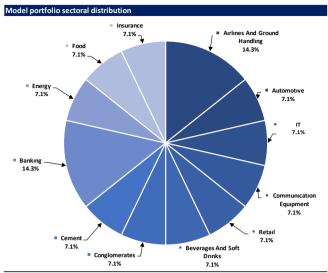

fundamental analysis criteria. The positions taken are long only. There is no numerical/percentage return target. There is no limit on the number of companies. There is no obligation to make changes in any frequency/calendar. Strategy and Research Department analysts have the right not to change the portfolio within the calendar year if market conditions do not allow it. Even if there is no return potential for the companies in the portfolio in terms of fundamental analysis (as a valuation), they can continue to remain in the list with their past and future trust in the company <u>brand</u>. There is no obligation for companies in the portfolio to have a BUY recommendation. Department analysts can also choose companies within the list with their HOLD and/or Under Review (UR) suggestions.



# Deniz Invest model portfolio | sectoral and index distributions

Source: Deniz Invest Strategy and Research Department calculations



Source: Deniz Invest Strategy and Research Department calculations

# Deniz Invest cyclical portfolio

|                        |                      |                       |                    |        |          | Deniz Invest Cyclical  | Portfolio       |                    |                             |             |                    |
|------------------------|----------------------|-----------------------|--------------------|--------|----------|------------------------|-----------------|--------------------|-----------------------------|-------------|--------------------|
| Stock                  | Entry date           | Entry level